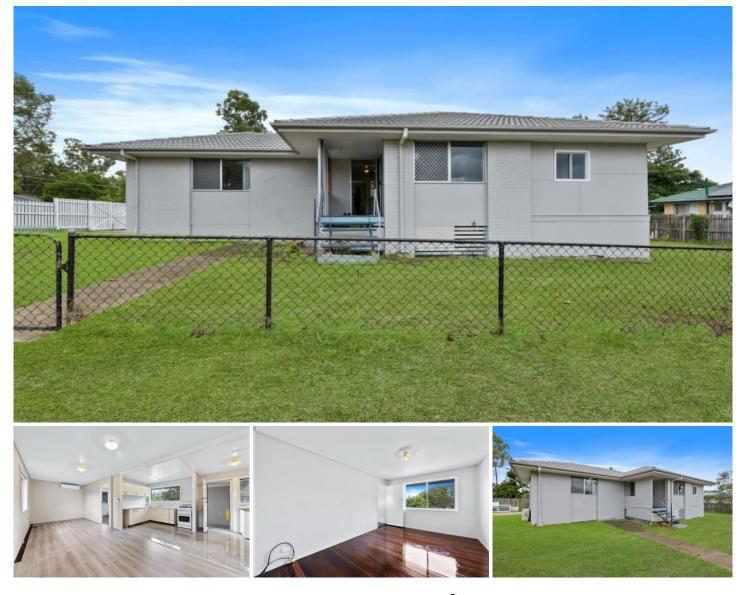

## 21 Overell Crescent Riverview QLD

Welcome to 21 Overell Crescent Riverview!

This property has just undergone some major upgrades and has been transformed from your standard three bedroom, one bathroom house to include an additional bedroom and ensuite making this a desirable home for the modern family.

Situated on a 598m2 corner block in a handy location close to schools, shops and transport, and with easy access to the Ipswich Motorway and Warrego Highway for commuters, this one is sure to be popular with both owner occupiers and investors alike.

Stepping through the front door, the home opens up to a large, air conditioned lounge room and tidy, light filled kitchen with ample bench and cupboard space and upright stove. There are four bedrooms with gleaming polished hardwood floors serviced by the main bathroom which has shower over bath, vanity and separate toilet, and the