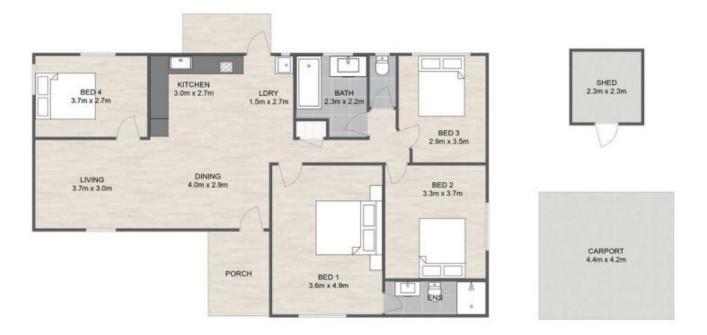

## 4 📇 2 🤚 1 🍙 598m² 🙆

Total approx floor area (excluding carport and shed) 124m<sup>2</sup>

Whilst every attempt has been made to ensure the accuracy of the floor plan contained here, measurements of doors, windows, rooms and any other item are approximate and no responsibility is taken for any error, omission, or misstatement. This plan is for illustrative purposes only and should only be used as such by any prospective purchaser.