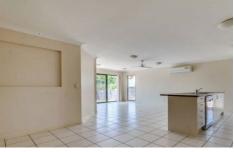

Centrally located in the home is the open-planned kitchen, dining and family room with new air conditioner. Modern kitchen appliances with a new electric cooktop plus rangehood, electric oven and plenty of storage, including a double-door pantry! centrally located breakfast bench