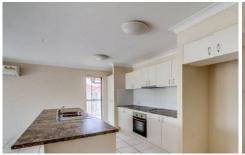

Centrally located in the home is the open-planned kitchen, dining and family room with new air conditioner. Modern kitchen appliances with a new electric cooktop plus rangehood, electric oven and plenty of storage, including a double-door pantry! centrally located breakfast bench