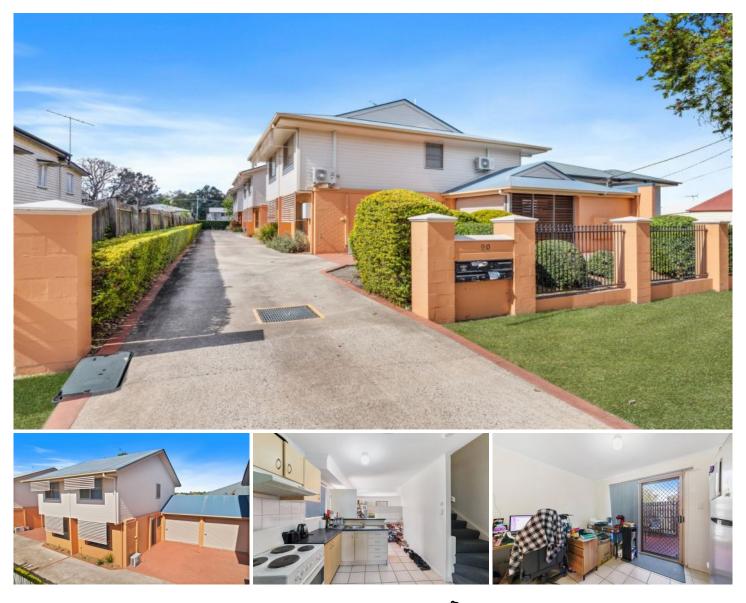

## 3/20 Lowry Street North Ipswich QLD

Situated within walking distance to Riverlink Shopping Centre, Ipswich CBD, bus and train, this two storey townhouse has it all. The ground floor features a large, tiled open plan living consisting of air conditioned lounge room, kitchen with upright stove and overhead cupboards and meals area opening out to a fenced. private courtyard. Two good sized bedrooms with ceiling fans and built in robes and a large main bathroom with shower over full bathtub, toilet, vanity and laundry facilities with bench and drop in laundry tub are located upstairs.

The internal staircase has storage under the stairs and car accommodation for one is catered for in the single lock up garage with walk through access to the courtyard.

DISCLAIMER: Crowne Real Estate has taken all reasonable steps to ensure that the information contained in this advertisement is true and correct but accept no