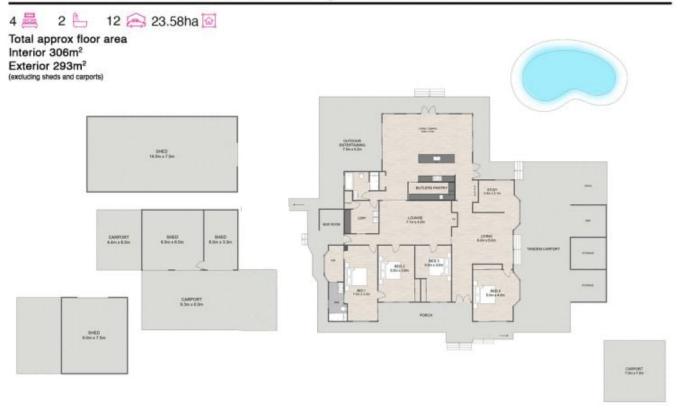

## 4 🛤 2 🏪 12 🚘

- Price
- : EXPRESSIONS OF INTEREST
- View
- Land Size : 23.58 ha
  - - : https://www.crownerealestate.com.au/7979 117

**Kirsty Dutney Jones** 07 3288 8411

**Mike Jones** 0400 515 422

https://www.crownerealestate.com.au

## 1467 Middle Road, Peak Crossing

Whitst every attempt has been made to ensure the accuracy of the floor plan contained here, measurements of doors, windows, rooms and any other item are approximate and no responsibility is taken for any error, omission, or misstatement. This plan is for illustrative purposes only and should only be used as such by any prospective purchaser.