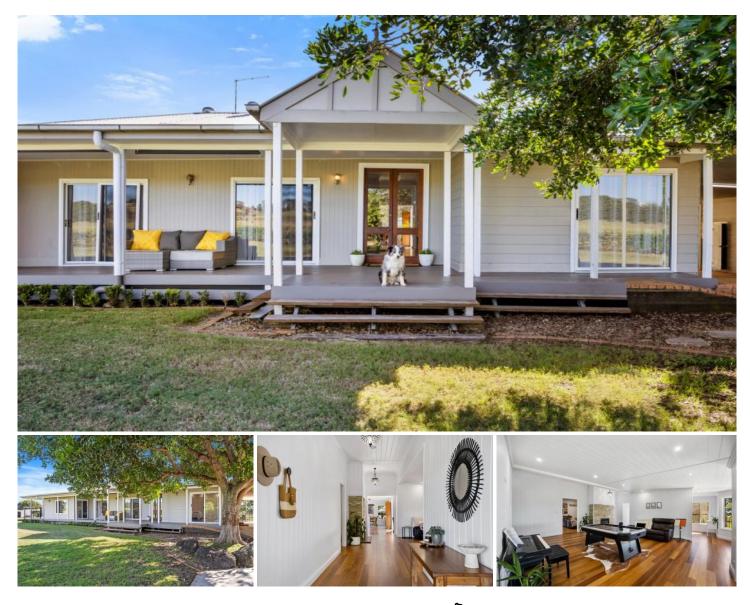

## 1467 Middle Road PEAK CROSSING QLD

There are few words that capture the essence of prestige, history and expansive elegance on offer at this massive property sitting proudly on 23 hectares (approx. 58 Acres). Step into a world rarely seen outside the pages of a luxury living magazine to experience the majestic grounds and impressive homestead in person and you'll fall in love with the promise of a lifestyle rarely available but often desired.

Presenting itself magnificently, the homestead has undergone extensive and tasteful renovations over several years bringing modern touches whilst maintaining the character and history of the circa 1896 build, and the surrounding grounds have been professionally manicured and landscaped.

Throughout the home, a blend of beautiful polished original pine floors combine with mixed hardwood, and the soaring 11-foot ceilings create a sense of vast space in every room. The home consists of multiple internal living areas including