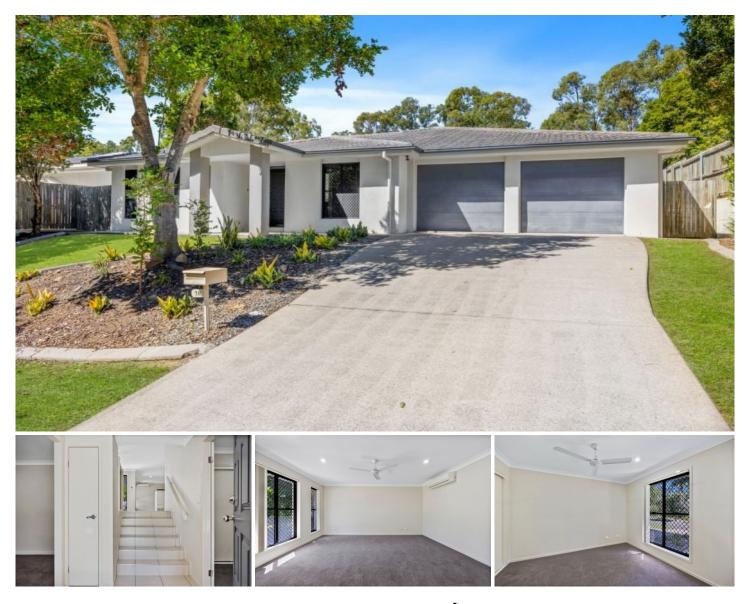

## 16 Hazelwood Court Flinders View QLD

Welcome to 16 Hazelwood Court Flinders View!

Sitting proudly on a huge 800m2 elevated block in a lovely neighbourhood, this home offers impressive street appeal with its rendered front façade, tidy garden and contemporary colour scheme and overlooks a peaceful bushland setting.

A tiled entry with storage cupboard greets you as you step through the solid front door and leads you past the first of two living areas consisting of a carpeted formal lounge with air conditioning and ceiling fan to your left, and bedroom with triple door built in robe to your right before a striking staircase leads you up to the main living area.

Here you will find an expansive, tiled open living space with separate dining and air conditioned family room flowing on to the sleek modern kitchen with gloss finish cupboard doors, breakfast bar, electric under bench oven and gas cooktop. Multiple sets of windows provide plenty of natural