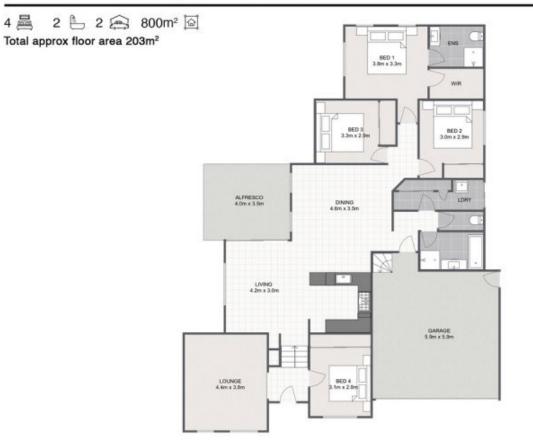

## 16 Hazelwood Crt, Flinders View

Whilst every attempt has been made to ensure the accuracy of the floor plan contained here, measurements of doors, windows, rooms and any other item are approximate and no responsibility is taken for any error, omission, or misstatement. This plan is for illustrative purposes only and should only be used as such by any prospective purchaser.