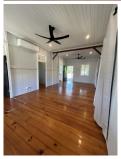

Walk into a beautifully freshly painted interior highset home with 2x bedrooms and a sleepout that could convert into a 3rd. 4x Brand new fans and 2x brand new air conditioners to help live through those hot summer days.

## Features include;

- 918SQM Fully fenced property with gated side access to big back yard & shed.
- Bungalow Style Queenslander with traditional spacious sleep out.
- Two built-in bedrooms with French doors to sleep out.
- Timeless stained glass feature windows & doors
- VJ's to super high ceilings & multiple rooms with decorative cornice & ceilings.
- Timber floors throughout.
- Beautifully renovated kitchen.
- Bathroom off the sleepout features a stunning clawfoot