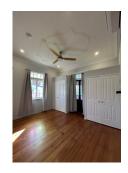

Walk into a beautifully freshly painted interior highset home with 2x bedrooms and a sleepout that could convert into a 3rd. 4x Brand new fans and 2x brand new air conditioners to help live through those hot summer days.

## Features include;

- 918SQM Fully fenced property with gated side access to big back yard & shed.
- Bungalow Style Queenslander with traditional spacious sleep out.
- Two built-in bedrooms with French doors to sleep out.
- Timeless stained glass feature windows & doors
- VJ's to super high ceilings & multiple rooms with decorative cornice & ceilings.
- Timber floors throughout.
- Beautifully renovated kitchen.
- Bathroom off the sleepout features a stunning clawfoot