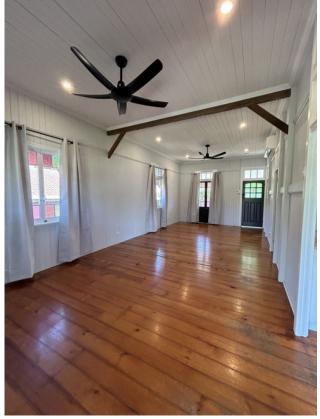

Walk into a beautifully freshly painted interior highset home with 2x bedrooms and a sleepout that could convert into a 3rd. 4x Brand new fans and 2x brand new air conditioners to help live through those hot summer days.

## Features include;

- 918SQM Fully fenced property with gated side access to big back yard & shed.
- Bungalow Style Queenslander with traditional spacious sleep out.
- Two built-in bedrooms with French doors to sleep out.
- Timeless stained glass feature windows & doors
- VJ's to super high ceilings & multiple rooms with decorative cornice & ceilings.
- Timber floors throughout.
- Beautifully renovated kitchen.
- Bathroom off the sleepout features a stunning clawfoot