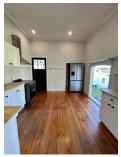

## Features include;

- 918SQM Fully fenced property with gated side access to big back yard & shed.
- Bungalow Style Queenslander with traditional spacious sleep out.
- Two built-in bedrooms with French doors to sleep out.
- Timeless stained glass feature windows & doors
- VJ's to super high ceilings & multiple rooms with decorative cornice & ceilings.
- Timber floors throughout.
- Beautifully renovated kitchen.
- Bathroom off the sleepout features a stunning clawfoot