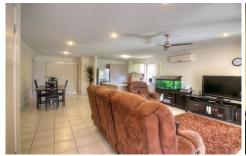

## The property features;

- 4 generous sized bedrooms, all with brand new carpet, built in robes and ceiling fans
- Main bedroom with new air conditioner and ensuite
- Good size kitchen with plenty of bench and cupboard space.
- Open plan living area
- Double remote garage
- Outdoor entertaining area
- Fully fenced backyard