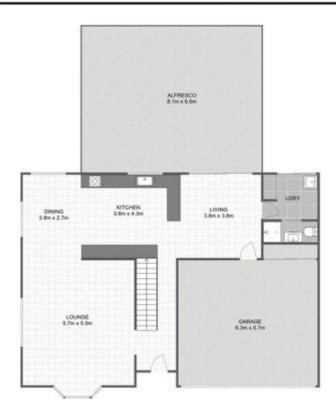

## 167 College Rd, Karana Downs

4 🚔 3 🦾 2 🌧 969m² 🎑 Total approx floor area 213m² (excluding altresco)

Whilst every attempt has been made to ensure the accuracy of the floor plan contained here, measurements of doors, windows, rooms and any other item are approximate and no responsibility is taken for any error, omission, or misstatement. This plan is for illustrative purposes only and should only be used as such by any prospective purchaser.