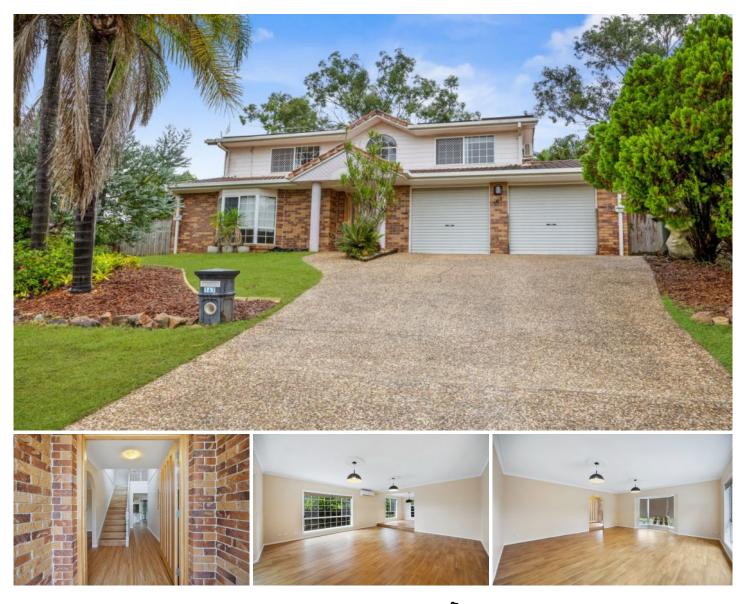

## 167 College Road Karana Downs QLD

Welcome to 167 College Road Karana Downs! Located just 35 minutes west of Brisbane, this family friendly home has impressive street appeal which is immediately apparent with its elevated position and picture perfect façade and sits proudly on a 969m2 corner block.

Stepping through the extra wide front door you are greeted by a grand entrance hall with timber style flooring and staircase complete with under stair storage. The lower level provides plenty of living space and consists of a huge, light filled sunken lounge with feature bay window, open plan family room, separate dining and stunning modern kitchen. Designed for entertaining, the kitchen has stone bench tops, breakfast bar with under bench wine storage, plenty of bench and cupboard space and a servery to the covered rear entertaining area and private, landscaped backyard which seamlessly blends indoor and outdoor living.