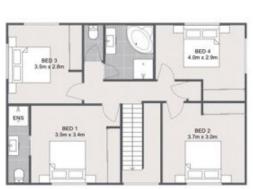

## 167 College Rd, Karana Downs

4 🚔 3 🦾 2 🌧 969m² 🎑 Total approx floor area 213m² (excluding altresco)

Whilst every attempt has been made to ensure the accuracy of the floor plan contained here, measurements of doors, windows, rooms and any other item are approximate and no responsibility is taken for any error, omission, or misstatement. This plan is for illustrative purposes only and should only be used as such by any prospective purchaser.