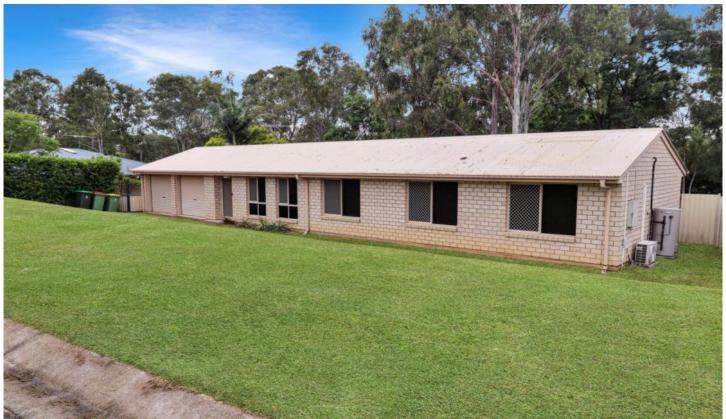

## 33 Palma Rosa Drive Wulkuraka QLD

This lovely 4 bedroom home offers so much for your growing family. Get in quick for this great property.

## Property Features:

- o Master bedroom with ensuite, walk in robe, ceiling fan and air conditioning for your comfort
- o 3 bedrooms with built in robes & ceiling fans
- o Large brand new kitchen with plenty of bench and cupboard space with appliance including dishwasher also with breakfast bar.
- o Air conditioned living area
- o Security screens throughout
- o Fully fenced large yard
- o Large outdoor deck being constructed to be completed.