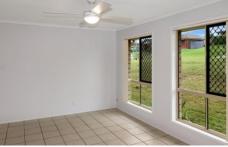

## Property Features:

- o Master bedroom with ensuite, walk in robe, ceiling fan and air conditioning for your comfort
- o 3 bedrooms with built in robes & ceiling fans
- o Large brand new kitchen with plenty of bench and cupboard space with appliance including dishwasher also with breakfast bar.
- o Air conditioned living area
- o Security screens throughout
- o Fully fenced large yard
- o Large outdoor deck being constructed to be completed.