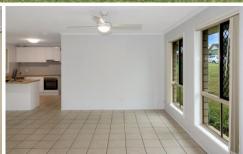

## Property Features:

- o Master bedroom with ensuite, walk in robe, ceiling fan and air conditioning for your comfort
- o 3 bedrooms with built in robes & ceiling fans
- o Large brand new kitchen with plenty of bench and cupboard space with appliance including dishwasher also with breakfast bar.
- o Air conditioned living area
- o Security screens throughout
- o Fully fenced large yard
- o Large outdoor deck being constructed to be completed.