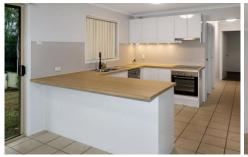

## Property Features:

- o Master bedroom with ensuite, walk in robe, ceiling fan and air conditioning for your comfort
- o 3 bedrooms with built in robes & ceiling fans
- o Large brand new kitchen with plenty of bench and cupboard space with appliance including dishwasher also with breakfast bar.
- o Air conditioned living area
- o Security screens throughout
- o Fully fenced large yard
- o Large outdoor deck being constructed to be completed.