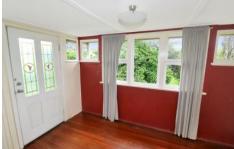

## Features include:

- Polished pine floorboards throughout
- Large lounge & dining rooms
- 3 bedrooms + sleepout:
- Bed 1 with double French doors leading to the 2-way bathroom
- Bed 2 with double French doors leading to the sleep out/craft room
- Sleep out has built in storage cupboards
- Large, walk through timber kitchen with gas appliances, oven and island bench
- 1 bathroom/ensuite with second toilet as well
- Huge carport with room for multiple cars, caravan, boat or trailer.