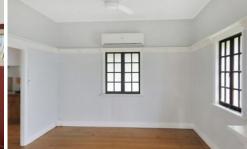

## Features include:

- Polished pine floorboards throughout
- Large lounge & dining rooms
- 3 bedrooms + sleepout:
- Bed 1 with double French doors leading to the 2-way bathroom
- Bed 2 with double French doors leading to the sleep out/craft room
- Sleep out has built in storage cupboards
- Large, walk through timber kitchen with gas appliances, oven and island bench
- 1 bathroom/ensuite with second toilet as well
- Huge carport with room for multiple cars, caravan, boat or trailer.