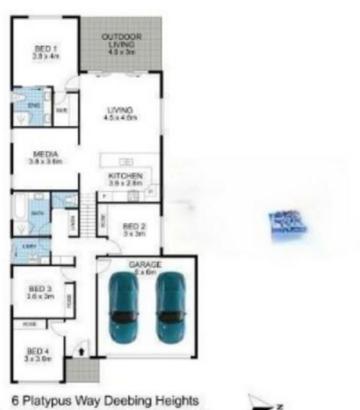

## 6 Platypus Way Deebing Heights QLD

This lovely modern split level brick and tile home Located just 35 minutes to Brisbane CBD and 20 minutes from Ipswich CBD, this property is boasting with great features:

- 4 Good Sized Bedrooms with Built-in Robes and Ceiling Fans
- Master Bedroom with En-suite for Mr & Mrs and Large Walk-in Robe
- Air conditioning to living and main bedroom
- Main Bathroom with a Bath Tub and Separate Toilet
- Gourmet Kitchen with Dishwasher, 900mm Stove and Plenty of Storage
- Relaxing and Spacious Living Areas Upstairs
- Ample Linen and General Storage
- Security Screens will be installed
- Private Outdoor Entertaining Area and Low-maintenance Yard and more!

4 🕮 2 📛 2 🖨

View: https://www.crownerealestate.com.au/7958823

Emerence Jonker 07 3288 8411

**Sarah Grant 3288 8411** 

Internal 145re<sup>2</sup> External 17m<sup>2</sup> | Garage 36m<sup>2</sup> | Total 213m<sup>2</sup>

The following flow plant is provided for effortunational purposes self, and does not introduce a legally brinding representation of the property. The flow plant is a visual interest of the project of a state of the effort