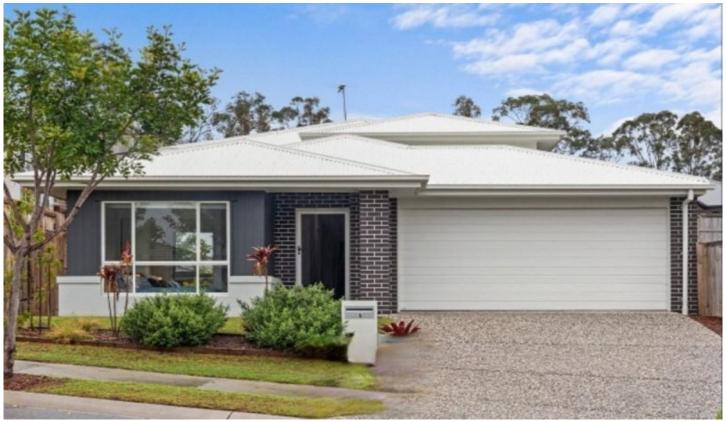

## 6 Platypus Way Deebing Heights QLD

This lovely modern split level brick and tile home Located just 35 minutes to Brisbane CBD and 20 minutes from Ipswich CBD, this property is boasting with great features:

- 4 Good Sized Bedrooms with Built-in Robes and Ceiling Fans
- Master Bedroom with En-suite for Mr & Mrs and Large Walk-in Robe
- Air conditioning to living and main bedroom
- Main Bathroom with a Bath Tub and Separate Toilet
- Gourmet Kitchen with Dishwasher, 900mm Stove and Plenty of Storage
- Relaxing and Spacious Living Areas Upstairs
- Ample Linen and General Storage
- Security Screens will be installed
- Private Outdoor Entertaining Area and Low-maintenance Yard and more!

4 🕮 2 📛 2 🖨

View: https://www.crownerealestate.com.au/7958823

Emerence Jonker 07 3288 8411

**Sarah Grant 3288 8411** 

Internal 145re<sup>2</sup> External 17m<sup>2</sup> | Garage 36m<sup>2</sup> | Total 213m<sup>2</sup>