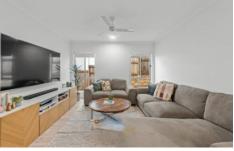

- 4 Good Sized Bedrooms with Built-in Robes and Ceiling Fans
- Master Bedroom with En-suite for Mr & Mrs and Large Walk-in Robe
- Air conditioning to living and main bedroom
- Main Bathroom with a Bath Tub and Separate Toilet
- Gourmet Kitchen with Dishwasher, 900mm Stove and Plenty of Storage
- Relaxing and Spacious Living Areas Upstairs
- Ample Linen and General Storage
- Security Screens will be installed
- Private Outdoor Entertaining Area and Low-maintenance Yard and more!