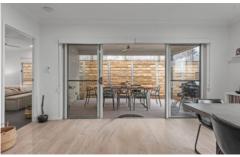

- 4 Good Sized Bedrooms with Built-in Robes and Ceiling Fans
- Master Bedroom with En-suite for Mr & Mrs and Large Walk-in Robe
- Air conditioning to living and main bedroom
- Main Bathroom with a Bath Tub and Separate Toilet
- Gourmet Kitchen with Dishwasher, 900mm Stove and Plenty of Storage
- Relaxing and Spacious Living Areas Upstairs
- Ample Linen and General Storage
- Security Screens will be installed
- Private Outdoor Entertaining Area and Low-maintenance Yard and more!