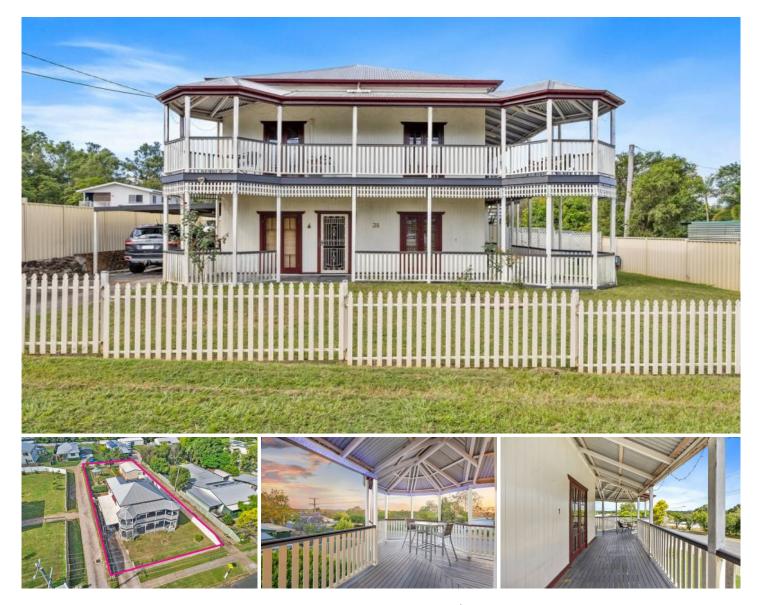

## 38 Moores Pocket Road TIVOLI QLD

FOR ALL LOVERS OF THE TRADITIONAL CHARACTER HOME, THIS ONE'S FOR YOU!

There are few words to describe how truly beautiful this home is.

Oozing sophistication and elegance with its grand and impressive street appeal, wrap around verandas and stately presence, this double storey queenslander style home is situated on a huge 1000m2 block and is located close to all amenities including schools, shops and transport and only 5 minutes to Ipswich CBD and easy access to the Warrego Highway. This is one property you'll be proud to show off!

As you step through the ornate front door with its feature stained glass panel, you enter into a tiled hallway which leads you past a study/home office to your left and the first of three living areas to your right. The huge air conditioned