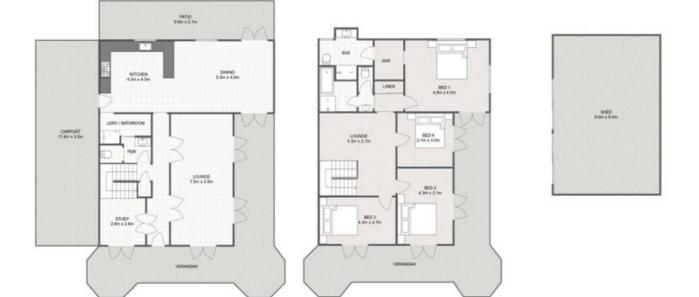

## 38 Moores Pocket Rd, Moores Pocket

4 🚔 3 🤚 2 🍙 1000m² 🗟

Total approx floor area 210m<sup>2</sup> (excluding carport, verandahs and shed)

Whilst every attempt has been made to ensure the accuracy of the floor plan contained here, measurements of doors, windows, rooms and any other item are approximate and no responsibility is taken for any error, omission, or misstatement. This plan is for illustrative purposes only and should only be used as such by any prospective purchaser.