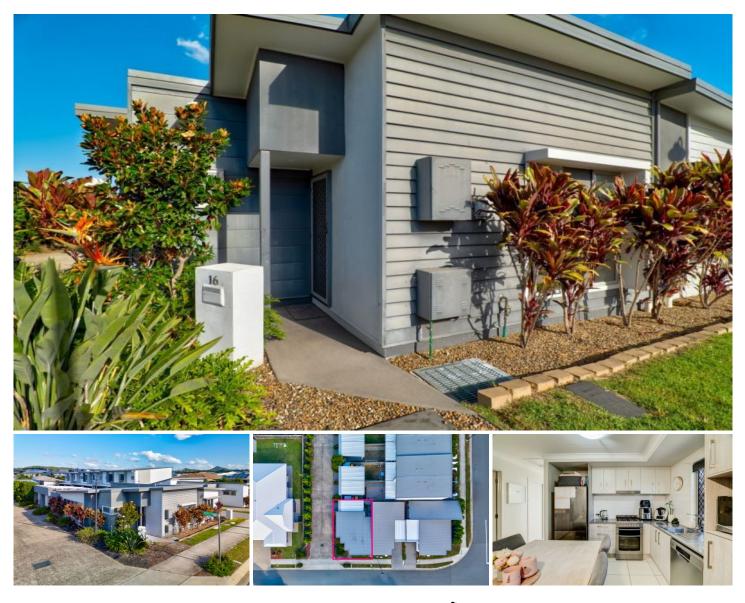

## 16 Bliss Lane South Ripley QLD

Discover modern living at 16 Bliss Lane South Ripley. This property presents a brilliant investment opportunity currently leased at \$370.00pw with the potential for renewal in August, promising an increase to \$420.00 - \$440.00pw. There is a fantastic tenant in place wanting to stay.

Boasting two bedrooms adorned with ceiling fans, including a master retreat complete with ensuite - both bedrooms have built in wardrobes, the second bedroom is serviced by its own bathroom - comfort and convenience are paramount.

Step inside to discover the open plan living area seamlessly integrates with the dining space and living area.

The kitchen of the home is adjacent and boasts a gas stove, dishwasher and ample bench space. Embrace year round comfort with reverse cycle air conditioning ensuring