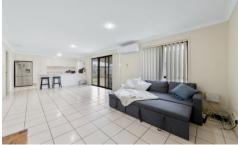

This property feature:

- \* 4 bedroom low set home with remote access to double lock up garage
- \* Separate lounge to the front of the house
- \* Combined dining, family and kitchen area with air-conditioned.
- \* Lovely kitchen with plenty of bench and cupboard space with appliances including dishwasher
- \* The main bedroom with a separate ensuite and large robe.
- \* Good sized bedrooms with built in robes, screens and carpet.