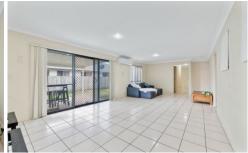

This property feature:

- \* 4 bedroom low set home with remote access to double lock up garage
- \* Separate lounge to the front of the house
- \* Combined dining, family and kitchen area with air-conditioned.
- \* Lovely kitchen with plenty of bench and cupboard space with appliances including dishwasher
- \* The main bedroom with a separate ensuite and large robe.
- \* Good sized bedrooms with built in robes, screens and carpet.