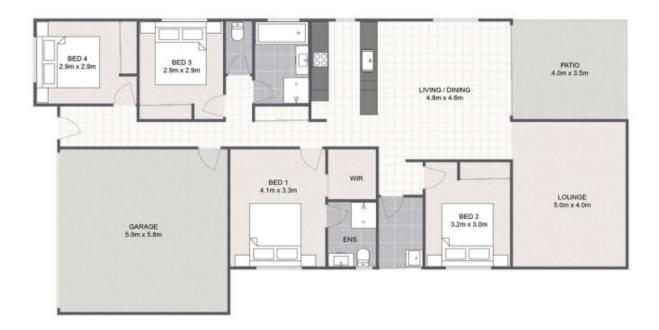

## 72 Littleford Cct, Bundamba

4 🗸 2 🤚 2 🚗 449m² 🔯

Total approx floor area 187m<sup>2</sup>

Whilst every attempt has been made to ensure the accuracy of the floor plan contained here, measurements of doors, windows, rooms and any other item are approximate and no responsibility is taken for any error, omission, or misstatement.

This plan is for illustrative purposes only and should only be used as such by any prospective purchaser.