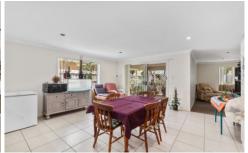

This modern low-set four-bedroom home offers a perfect blend of style and functionality. As you step inside, you are greeted by an open plan living and dining area, creating a seamless flow throughout the home. Access to the outdoor entertaining area is found via a sliding door, and you'll find enough space in the backyard for the kids or dog to have a run around.

The second lounge room is air-conditioned and carpeted for comfort, providing a cozy retreat for relaxation or

4 🗀 2 🚍 2 🖨

Price : \$ 580,000 Building Size : 187 sqm Land Size : 450 sqm

View: https://www.crownerealestate.com.au/79