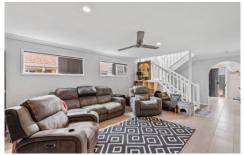

## Property features:

- ? Spacious master with air-conditioning, ceiling fans, ensuite & large walk-in robe.
- ? Remaining 2 bedrooms are equally impressive in size and feature ceiling fans & large built-in robes.
- ? Stylish main bathroom features a large modern vanity, large shower, bath tub and separate toilet
- ? Spacious air-conditioned living room which comfortable accommodated the largest of lounge suites.
- ? Kitchen boasts loads of bench & cupboards space, large