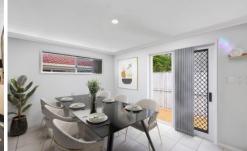

## Property features:

- ? Spacious master with air-conditioning, ceiling fans, ensuite & large walk-in robe.
- ? Remaining 2 bedrooms are equally impressive in size and feature ceiling fans & large built-in robes.
- ? Stylish main bathroom features a large modern vanity, large shower, bath tub and separate toilet
- ? Spacious air-conditioned living room which comfortable accommodated the largest of lounge suites.
- ? Kitchen boasts loads of bench & cupboards space, large