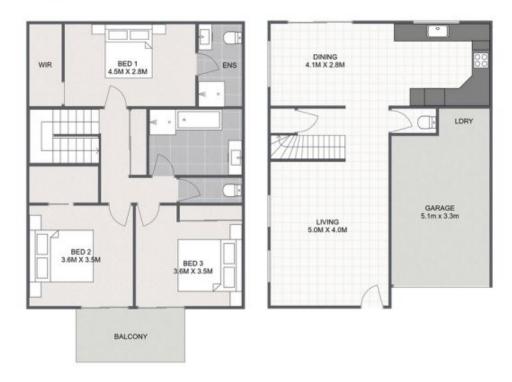

## 38/11 Newtown St, East Ipswich

3 📇

2 占 1 🙈

Total approx floor area 156m2

Whilst every attempt has been made to ensure the accuracy of the floor plan contained here, measurements of doors, windows, rooms and any other item are approximate and no responsibility is taken for any error, omission, or misstatement.