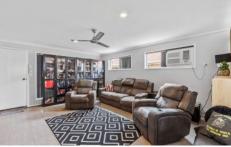

## Property features:

- ? Spacious master with air-conditioning, ceiling fans, ensuite & large walk-in robe.
- ? Remaining 2 bedrooms are equally impressive in size and feature ceiling fans & large built-in robes.
- ? Stylish main bathroom features a large modern vanity, large shower, bath tub and separate toilet
- ? Spacious air-conditioned living room which comfortable accommodated the largest of lounge suites.
- ? Kitchen boasts loads of bench & cupboards space, large