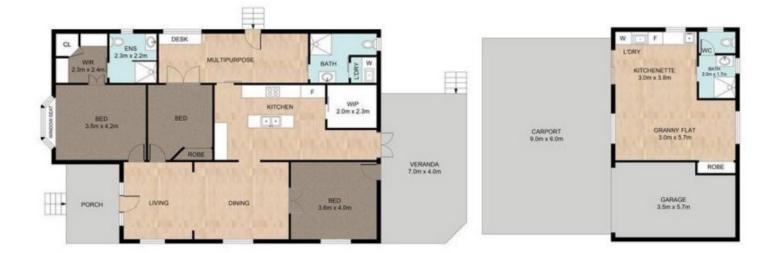

## 83 Cemetery Rd, Raceview

4 🖂 | 3 🕁 | 2 🚔 | 202 m² 📃

Whilst every attempt has been made to ensure the accuracy of the floor plan contained here, measurements of the doors, windows,rooms and any other items are approximate and no responsibility is taken for error, omission or mis-statement. This plan is for illustrative purposes only and should only be used as such by any prospective purchaser. The services systems and appliances shown have not been tested and no guarantee as to their operability or efficiency can be given.