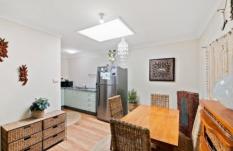

Inside, step into a separate lounge room equipped with air conditioning and a bay window providing the perfect space to unwind. The open-plan kitchen and dining area are illuminated by a skylight, creating a bright and inviting atmosphere. The galley-style kitchen features a built-in pantry with fridge space. Additionally, the kitchen, dining and hallway have neat and well-maintained wood looking water resistant vinyl planks.