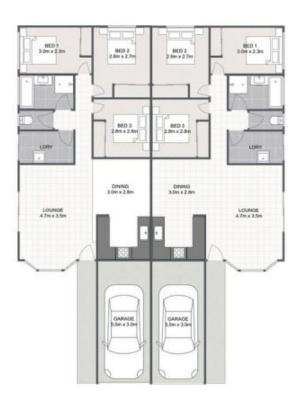

## 37 Bernadette Cres, Rosewood

Total approx floor area 158m<sup>2</sup> (Excluding garage)

Whilst every attempt has been made to ensure the accuracy of the floor plan contained here, measurements of doors, windows, rooms and any other item are approximate and no responsibility is taken for any error, omission, or misstatement.

This plan is for illustrative purposes only and should only be used as such by any prospective purchaser.