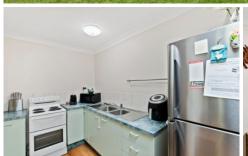

Inside, step into a separate lounge room equipped with air conditioning and a bay window providing the perfect space to unwind. The open-plan kitchen and dining area are illuminated by a skylight, creating a bright and inviting atmosphere. The galley-style kitchen features a built-in pantry with fridge space. Additionally, the kitchen, dining and hallway have neat and well-maintained wood looking water resistant vinyl planks.