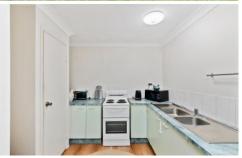

Inside, step into a separate lounge room equipped with air conditioning and a bay window providing the perfect space to unwind. The open-plan kitchen and dining area are illuminated by a skylight, creating a bright and inviting atmosphere. The galley-style kitchen features a built-in pantry with fridge space. Additionally, the kitchen, dining and hallway have neat and well-maintained wood looking water resistant vinyl planks.