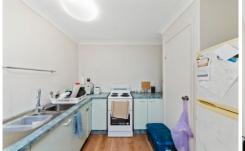

Inside, step into a separate lounge room equipped with air conditioning and a bay window providing the perfect space to unwind. The open-plan kitchen and large dining area are illuminated by a skylight, creating a bright and inviting atmosphere. The galley-style kitchen features a built-in pantry with fridge space. Additionally, the kitchen, dining and hallway have neat and well-maintained wood looking resistant vinyl planks.