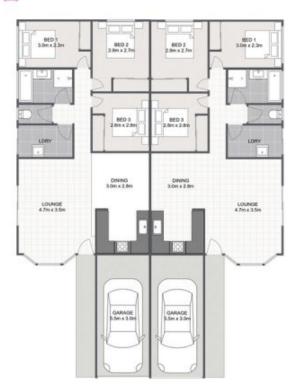

## 37 Bernadette Cres, Rosewood

6 🗸 2 🦫 2 🙉 970m² 🔯

Total approx floor area 158m<sup>2</sup> (Excluding garage)

Whilst every attempt has been made to ensure the accuracy of the floor plan contained here, measurements of doors, windows, rooms and any other item are approximate and no responsibility is taken for any error, omission, or misstatement.

This plan is for illustrative purposes only and should only be used as such by any prospective purchaser.