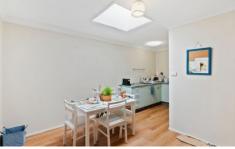

Inside, step into a separate lounge room equipped with air conditioning and a bay window providing the perfect space to unwind. The open-plan kitchen and large dining area are illuminated by a skylight, creating a bright and inviting atmosphere. The galley-style kitchen features a built-in pantry with fridge space. Additionally, the kitchen, dining and hallway have neat and well-maintained wood looking resistant vinyl planks.