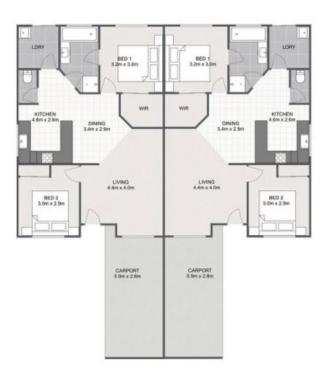

## 35 Cambridge St, Silkstone

2 📙 2 🚗 802m² 🔄

Total approx floor area 154m2

Whilst every attempt has been made to ensure the accuracy of the floor plan contained here, measurements of doors, windows, rooms and any other item are approximate and no responsibility is taken for any error, omission, or misstatement.

This plan is for illustrative purposes only and should only be used as such by any prospective purchaser.