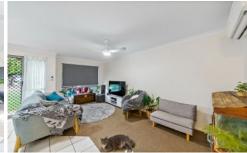

As you walk into each unit you will discover a good-sized lounge room with carpeted floors, air-conditioning, and ceiling fan.

Follow the tiled floors and it will lead you to an open-plan dining and kitchen area with plenty of kitchen shelving space.