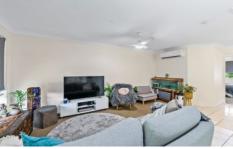

As you walk into each unit you will discover a good-sized lounge room with carpeted floors, air-conditioning, and ceiling fan.

Follow the tiled floors and it will lead you to an open-plan dining and kitchen area with plenty of kitchen shelving space.