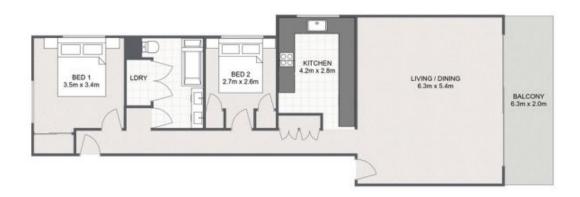

## 4/12 Mullens St, Hamilton

Total approx floor area 106m2

Whilst every attempt has been made to ensure the accuracy of the floor plan contained here, measurements of doors, windows, rooms and any other item are approximate and no responsibility is taken for any error, omission, or misstatement.

This plan is for illustrative purposes only and should only be used as such by any prospective purchaser.