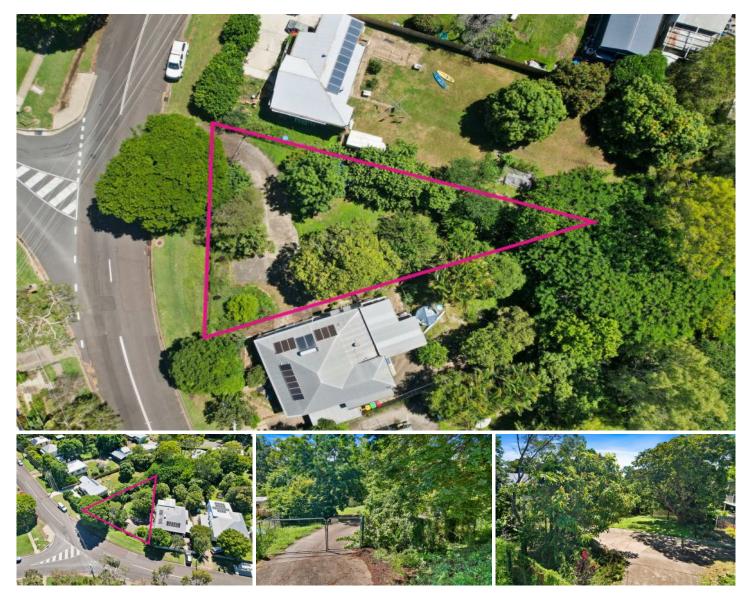

## 19 Mount Crosby Road Tivoli QLD

Bring your dream home into fruition! This elevated, flood free, vacant block is located close to all amenities and offers a generous 680m2 nestled amongst idyllic character homes in the quiet suburb of Tivoli.

Land in established suburbs is hard to come by so be quick to secure this block before its too late! Call Kirsty or Mike today for more information.

**Price** : \$ 110,000 **Land Size** : 680 sqm

View: https://www.crownerealestate.com.au/7923