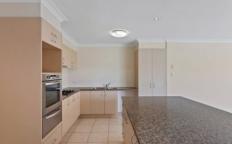

Stepping through the front door, a tiled entry leads you past the first of four very good sized bedrooms with ceiling fans, fresh carpets and built in robes complete with fit out, while the enormous master bedroom has its very own access to the rear alfresco area and features a walk in robe with shelving units, air conditioning ceiling fan, new carpets and ensuite with shower, toilet and vanity. The bedrooms are