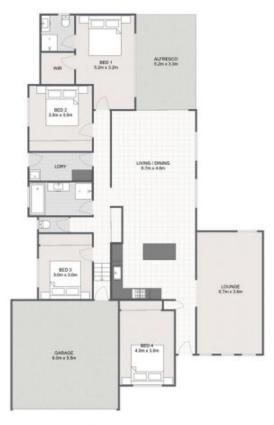

Stepping through the front door, a tiled entry leads you past the first of four very good sized bedrooms with ceiling fans, fresh carpets and built in robes complete with fit out, while the enormous master bedroom has its very own access to the rear alfresco area and features a walk in robe with shelving units, air conditioning ceiling fan, new carpets and ensuite with shower, toilet and vanity. The bedrooms are

## 3 Satinash Way, Flinders View

2 👆 2 🚗 714m² 🙍

Total approx floor area 225m2

Whilst every attempt has been made to ensure the accuracy of the floor plan contained here, measurements of doors, windows, rooms and any other item are approximate and no responsibility is taken for any error, omission, or misstatement.

This plan is for illustrative purposes only and should only be used as such by any prospective purchaser.