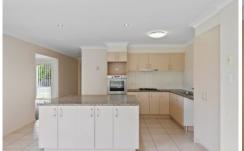

Stepping through the front door, a tiled entry leads you past the first of four very good sized bedrooms with ceiling fans, fresh carpets and built in robes complete with fit out, while the enormous master bedroom has its very own access to the rear alfresco area and features a walk in robe with shelving units, air conditioning ceiling fan, new carpets and ensuite with shower, toilet and vanity. The bedrooms are