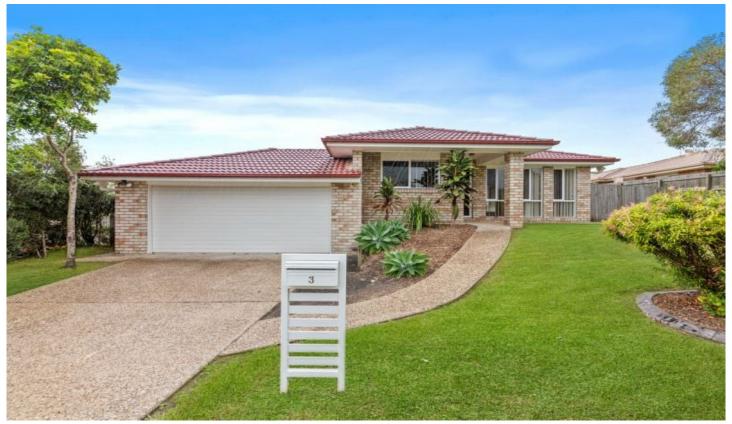

## 3 Satinash Way Flinders View QLD

Welcome to 3 Satinash Way Flinders View. This impressive home has been thoughtfully designed for spacious family living with two exceptionally large living areas, huge bedrooms, a fantastic outdoor entertaining area, and the value doesn't stop there!

Built in 2009, this low set brick and tile home offers commanding street appeal and has been freshly painted inside and out. It has security screens all round and new carpet in the bedrooms and formal lounge, leaving the new owner with nothing to do but move in.

Stepping through the front door, a tiled entry leads you past the first of four very good sized bedrooms with ceiling fans, fresh carpets and built in robes complete with fit out, while the enormous master bedroom has its very own access to the rear alfresco area and features a walk in robe with shelving units, air conditioning ceiling fan, new carpets and ensuite with shower, toilet and vanity. The bedrooms are