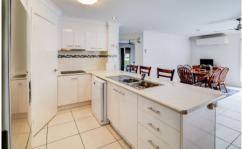

An open plan concept allows for family living, with two separate living areas, both air conditioned amplifying the spacious feeling.

The stylish kitchen of the home overlooks the lounge/dining area and also provides access to the covered entertaining area. This comes complete with heaps of cupboard and bench space as well as dishwasher.