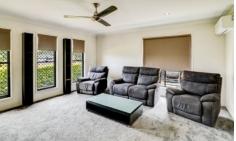

An open plan concept allows for family living, with two separate living areas, both air conditioned amplifying the spacious feeling.

The stylish kitchen of the home overlooks the lounge/dining area and also provides access to the covered entertaining area. This comes complete with heaps of cupboard and bench space as well as dishwasher.