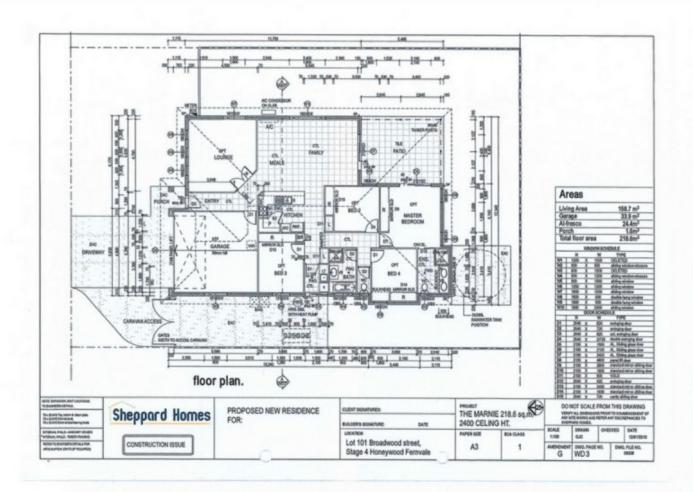

## 10 Broadwood Street Fernvale QLD

Wake Up!!!!!! You're not dreaming, your new home really exists and its right here right now!!!

I am proud to present this quality home to the market for the first time. Built by Sheppard Homes it sits on a great sized 600 square metre elevated fully fenced yard. The landscaped gardens with side access plus garden shed, and caravan shelter makes this home a must to view.

An open plan concept allows for family living, with two separate living areas, both air conditioned amplifying the spacious feeling.

The stylish kitchen of the home overlooks the lounge/dining area and also provides access to the covered entertaining area. This comes complete with heaps of cupboard and bench space as well as dishwasher.

4 🕮 2 🟪 3 🖨

**Price** : \$ 580,000 **Land Size** : 600 sqm

View: https://www.crownerealestate.com.au/7908

106

Kay Sinclair 0417 607 287