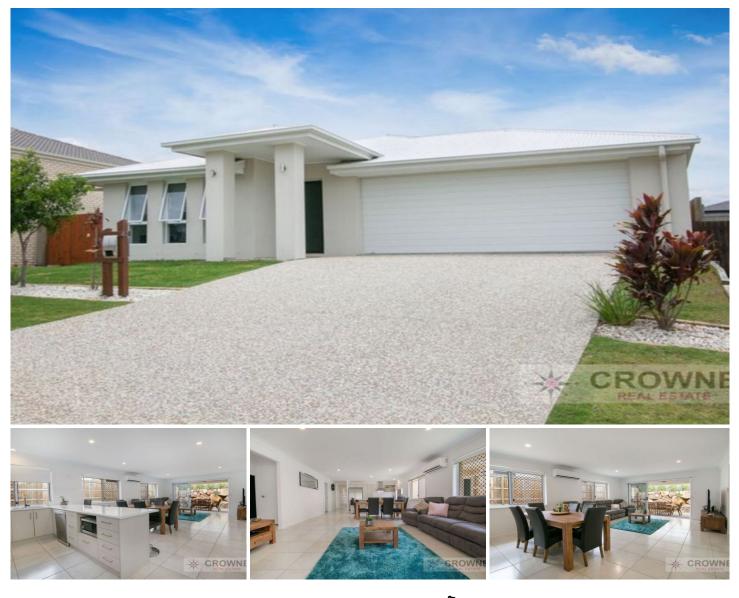

## 42 Bottlebrush Drive DEEBING HEIGHTS QLD

Introducing a stunning modern sanctuary, this low-set four bedroom, two bathroom brick home is a true gem. Boasting a sleek and contemporary design, it effortlessly combines style, functionality and comfort.

The heart of the home is the open-plan living area, where the kitchen, dining, and living spaces effortlessly blend together. The kitchen is a chef's dream, featuring quality stainless steel appliances, sleek cabinetry, a large breakfast bar and gorgeous stone benchtops that add a touch of elegance and sophistication to your culinary haven. Whether you're hosting a dinner party or preparing a family meal, this kitchen is sure to impress.

The four generously-sized bedrooms offer a tranquil retreat, with the master bedroom featuring a private ensuite for added convenience. Each room is thoughtfully designed

## 4 🛤 2 📛 2 🚘

| Price     | : \$ 669,000                                      |
|-----------|---------------------------------------------------|
| Land Size | : 413 sqm                                         |
| View      | : https://www.crownerealestate.com.au/7904<br>742 |
|           |                                                   |