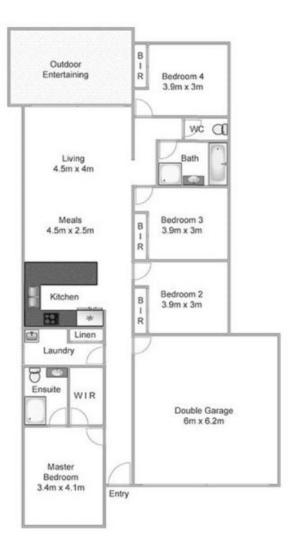

## 42 Bottlebrush Drive Deebing Heights

This plan is a simple schematic representation of the property.

Whilst every care is taken, it should only be considered as an artist impression.