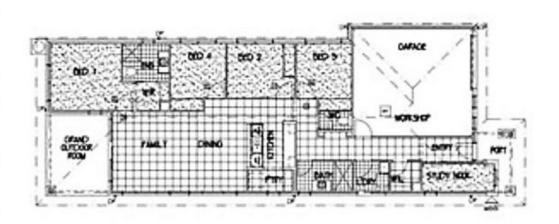

## 11 Wallaman Street South Ripley QLD

Welcome to contemporary living at its finest! Completed in September 2023, this near-new 4-bedroom family residence offers the perfect fusion of style, functionality, and comfort. Located in a peaceful neighbourhood, this property is currently tenanted until October 2024, making it an ideal investment opportunity or a future home for your family.

Upon entry, you're greeted by a stylish study nook, providing the perfect space for productivity and organization. Step further into the home and discover the heart of the residence, featuring a master bedroom complete with a walk-in robe, ensuite bathroom, and split-system air conditioning for personalized comfort year-round.

With three additional well-appointed bedrooms featuring build in robes, serviced by a main bathroom with separate toilet there's plenty of space for everyone to enjoy privacy

4 🕒 2 📛 1 🗬

**Price** : \$ 615,000 **Land Size** : 320 sqm