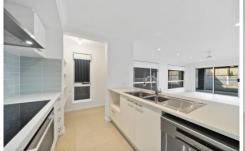

Upon entry, you're greeted by a stylish study nook, providing the perfect space for productivity and organization. Step further into the home and discover the heart of the residence, featuring a master bedroom complete with a walk-in robe, ensuite bathroom, and split-system air conditioning for personalized comfort year-round.

With three additional well-appointed bedrooms featuring build in robes, serviced by a main bathroom with separate toilet there's plenty of space for everyone to enjoy privacy

4 🕒 2 📛 1 🗬

**Price** : \$ 615,000 **Land Size** : 320 sqm