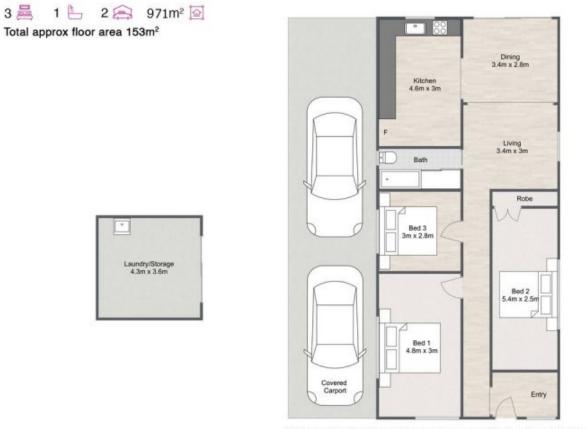

## 13 Davidson St, Basin Pocket

Total approx floor area 153m<sup>2</sup>

Whilst every attempt has been made to ensure the accuracy of the floor plan contained here, measurements of doors, windows, rooms and any other item are approximate and no responsibility is taken for any error, omission, or misstatement. This plan is for illustrative purposes only and should only be used as such by any prospective purchaser.