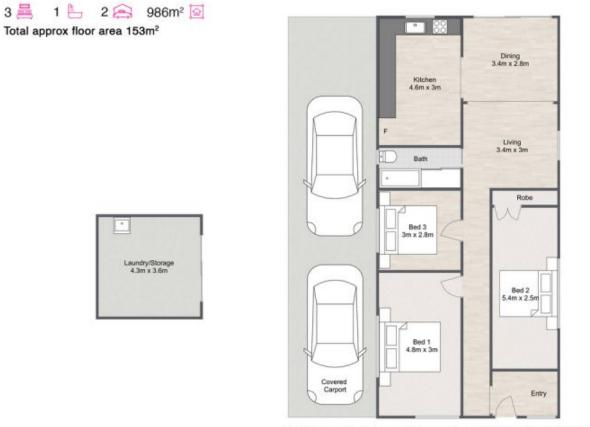

## 13 Davidson St, Basin Pocket

Total approx floor area 153m<sup>2</sup>

Whilst every attempt has been made to ensure the accuracy of the floor plan contained here, measurements of doors, windows, rooms and any other item are approximate and no responsibility is taken for any error, omission, or misstatement. This plan is for illustrative purposes only and should only be used as such by any prospective purchaser.