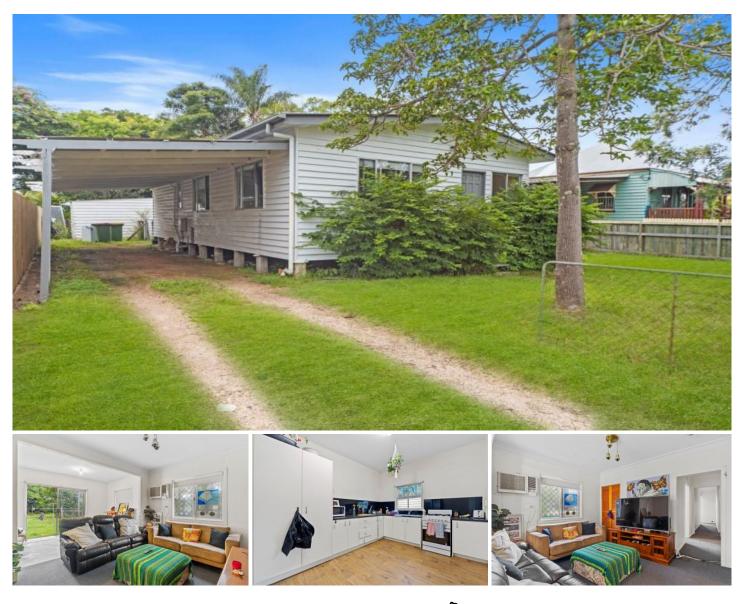

## 13 Davidson Street Basin Pocket QLD

Tucked away in a quiet street in Basin Pocket this post war style home sits on a sprawling, level 971m2 block, conveniently located close to schools, shops and transport and only minutes to lpswich CBD

With plenty of opportunity to renovate and add value, this three bedroom home would be ideal for the owner occupier or investor alike.

Enter through the front door to an enclosed sunroom which is currently set up as a study before the main hallway takes you past the three good sized bedrooms with the main featuring air conditioning. As you continue through, the home opens up to the sun filled living areas consisting of large air conditioned lounge and dining room adjacent to the huge kitchen with upright oven with gas cooktop and plenty of bench and cupboard space. The home is serviced by the main bathroom which offers shower over bath, toilet, vanity and storage space.