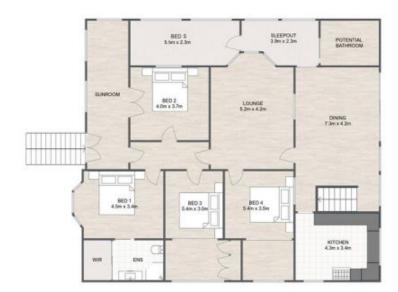

## 86 Chermside Rd, East Ipswich

5 🗸 1 占 3 🙉 1,513m² 🔯

Total approx floor area 205m<sup>2</sup> (excluding carport)

Whilst every attempt has been made to ensure the accuracy of the floor plan contained here, measurements of doors, windows, rooms and any other item are approximate and no responsibility is taken for any error, omission, or misstatement.

This plan is for illustrative purposes only and should only be used as such by any prospective purchaser.

## 86 Chermside Rd, East Ipswich

4 🗸 1 占 3 🙉 1,513m² 🔯

Total approx floor area 205m<sup>2</sup> (excluding carport)

Whilst every attempt has been made to ensure the accuracy of the floor plan contained here, measurements of doors, windows, rooms and any other item are approximate and no responsibility is taken for any error, omission, or misstatement.