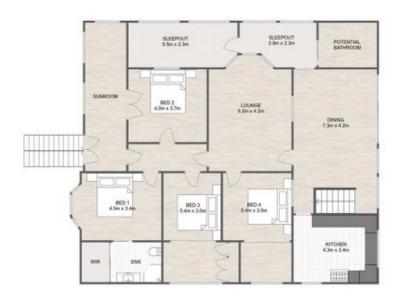

## 86 Chermside Rd, East Ipswich

5 🗸 1 占 3 🙉 1,513m² 🔯

Total approx floor area 205m<sup>2</sup> (excluding carport)

Whilst every attempt has been made to ensure the accuracy of the floor plan contained here, measurements of doors, windows, rooms and any other item are approximate and no responsibility is taken for any error, omission, or misstatement.

This plan is for illustrative purposes only and should only be used as such by any prospective purchaser.

## 86 Chermside Rd, East Ipswich

4 🗸 1 占 3 🙉 1,513m² 🔯

Total approx floor area 205m<sup>2</sup> (excluding carport)

Whilst every attempt has been made to ensure the accuracy of the floor plan contained here, measurements of doors, windows, rooms and any other item are approximate and no responsibility is taken for any error, omission, or misstatement.