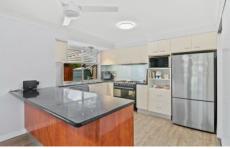

Offering two living areas including an enormous formal, air-conditioned lounge room with two retractable ceiling fans plus an open plan family and dining room straight off the entertainer's kitchen complete with Smeg appliances. The chef of the household will love the stylish 900mm wide freestanding dual fuel oven, wide fridge space, dishwasher and breakfast bar and there is plenty of bench and cupboard space. Four generous bedrooms all have air conditioning and built in robes and the master features ensuite with shower, toilet, and vanity while the main