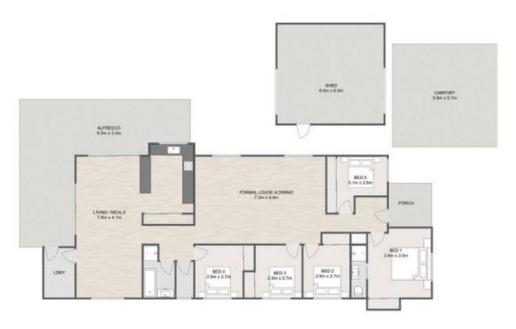

## 6 Kooralla Crt, Karana Downs

6 🗸 3 占 3 🙈 1,069m² 🔯

Total approx floor area 245m<sup>2</sup> (excluding carport and shed)

Whilst every attempt has been made to ensure the accuracy of the floor plan contained here, measurements of doors, windows, rooms and any other item are approximate and no responsibility is taken for any error, omission, or misstatement.

This plan is for illustrative purposes only and should only be used as such by any prospective purchaser.