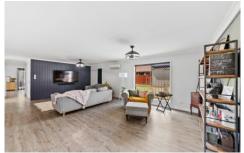

Offering two living areas including an enormous formal, air-conditioned lounge room with two retractable ceiling fans plus an open plan family and dining room straight off the entertainer's kitchen complete with Smeg appliances. The chef of the household will love the stylish 900mm wide freestanding dual fuel oven, wide fridge space, dishwasher and breakfast bar and there is plenty of bench and cupboard space. Four generous bedrooms all have air conditioning and built in robes and the master features ensuite with shower, toilet, and vanity while the main