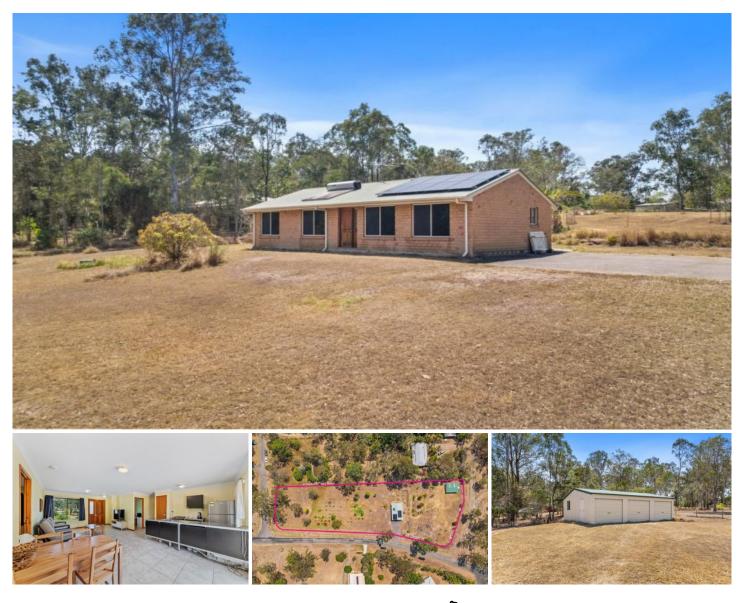

## 28 Third Avenue Barellan Point QLD

Introducing this humble and straightforward home, perfect for those seeking simplicity and functionality. Situated in a quiet neighbourhood this solid lowset brick and tile home (which is much larger that it appears), is nestled on a sprawling acreage and is surrounded by an abundance of fruit trees.

The large 6902sqm block boasts over 100 varieties of fruit trees, herbs and vegetable, ensuring a bountiful harvest throughout the seasons. Imagine waking up to the delightful aroma of fresh fruits right at your doorstep! The spacious acreage provides endless possibilities, whether you envision creating a adding a swimming pool, a second dwelling or simply relishing in the tranquillity of your own private paradise.

As you step inside, you'll be greeted by an inviting living

4 🛤 2 🚔 3 🚘

| Price     | : \$ 635,000                               |
|-----------|--------------------------------------------|
| Land Size | : 6902 sqm                                 |
| View      | : https://www.crownerealestate.com.au/7798 |
|           | 003                                        |
|           |                                            |