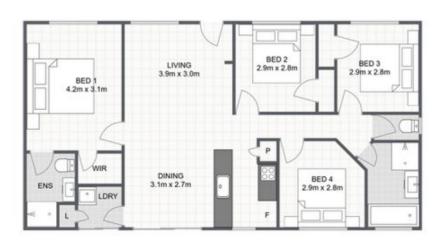

## 28 Third Ave, Barellan Point

4 🗸 2 🤚 3 🚗 6,902m<sup>2</sup>

Total approx floor area 86m<sup>2</sup> (excluding shed)

Whilst every attempt has been made to ensure the accuracy of the floor plan contained here, measurements of doors, windows, rooms and any other item are approximate and no responsibility is taken for any error, omission, or misstatement. This plan is for illustrative purposes only and should only be used as such by any prospective purchaser.