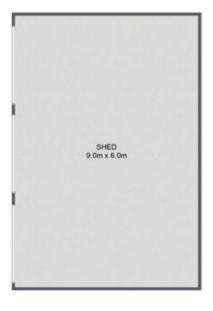

## 28 Third Ave, Barellan Point

4 🗸 2 🤚 3 🚗 6,902m<sup>2</sup>

Total approx floor area 86m<sup>2</sup> (excluding shed)

Whilst every attempt has been made to ensure the accuracy of the floor plan contained here, measurements of doors, windows, rooms and any other item are approximate and no responsibility is taken for any error, omission, or misstatement. This plan is for illustrative purposes only and should only be used as such by any prospective purchaser.