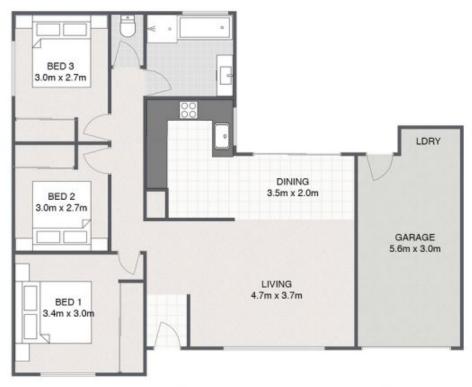

## 1/7 Battersby Street, One Mile

3 🗸 1 占 1 🚗 361m² 🔯

Total approx floor area 101m<sup>2</sup>

Whilst every attempt has been made to ensure the accuracy of the floor plan contained here, measurements of doors, windows, rooms and any other item are approximate and no responsibility is taken for any error, omission, or misstatement.

This plan is for illustrative purposes only and should only be used as such by any prospective purchaser.