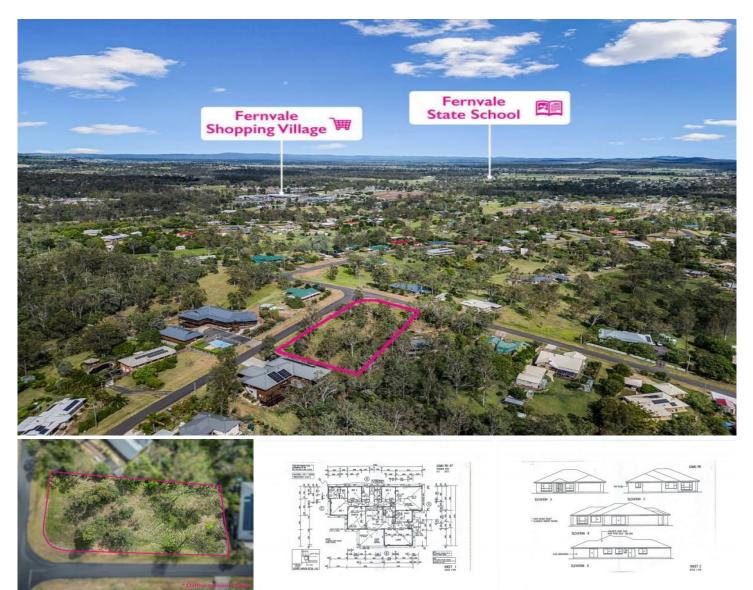

## 209/ Beeston Drive Fernvale QLD

This prime 2000 square metre corner block is set in the beautiful town of Fernvale with gorgeous views and surrounded by quality homes, just perfect for building your dream home. Fernvale is ideal for those looking for a country change without losing the convenience of shops, schools pubs and takeaways.

This rare block is only 4 minutes to the Fernvale Shopping Centre, 5 minutes to local Fernvale State School and 10

## Price : Offers Over \$259,000

Land Size : 2000 sqm

View : https://www.crownerealestate.com.au/7314 728

Kay Sinclair 0417 607 287