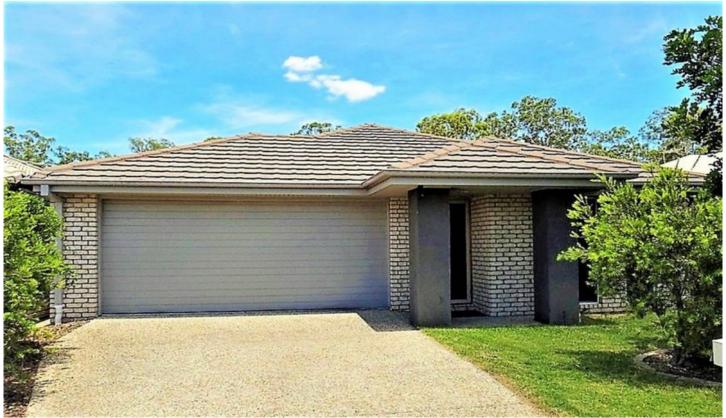

## 32 Moonlight Drive Brassall QLD

This neat and tidy home offers open style, tiled living areas which flow seamlessly to the outside undercover area.

The four bedrooms are all carpeted, have ceiling fans and built in robes. The master features a spacious walk in robe and ensuite that includes a shower and modern vanity and mirror.

4 🚐 2 🔓 2 🖨

Land Size: 376 sqm

View: https://www.crownerealestate.com.au/7162

400

Kaitlyn Fenech 07 3288 8411