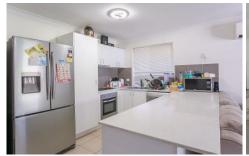

The three bedrooms are serviced by a neat bathroom with neutral coloured tiles and separate shower and bath. The laundry is tucked neatly along the hall with room for an upright washer and dryer.

The spacious modern kitchen overlooks the family room, has a large double fridge space, single door pantry, plenty of bench and cupboard space, breakfast bar and is finished with a ceramic cooktop, stainless steel oven, rangehood and dishwasher.