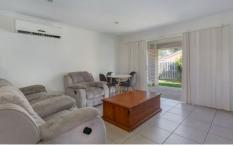

## 32 Moonlight Drive Brassall QLD

This neat and tidy home offers open style, tiled living areas which flow seamlessly to the outside undercover area.

The four bedrooms are all carpeted, have ceiling fans and built in robes. The master features a spacious walk in robe and ensuite that includes a shower and modern vanity and mirror.