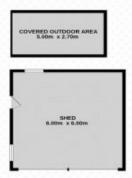

## 96 Cemetery Road, EASTERN HEIGHTS

3 1 4 685m²

Total approx floor area 212m<sup>2</sup> (not including shed and outdoor area)

Kirsty Dutney-Jones | 0415 448 020

Whilst overy attempt has been made to ensure the accusacy of the floor plan contained here, measurements of doors, windows, norms and any other items are approximate and no responsibility is taken for error, or rise-statement.