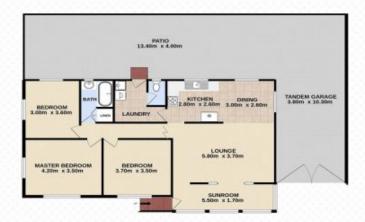

## 96 Cemetery Road, EASTERN HEIGHTS

3 1 4 685m²

Total approx floor area 212m<sup>2</sup> (not including shed and outdoor area)

Kirsty Dutney-Jones | 0415 448 020

Whilst overy attempt has been made to ensure the accusacy of the floor plan contained here, measurements of doors, windows, norms and any other items are approximate and no responsibility is taken for error, or rise-statement.