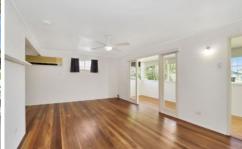

Features of the home are:

- ? Spacious lounge room with ceiling fan and air conditioning
- ? Walk through dining area
- ? Great sized kitchen has a modern stand alone stove and retro style display cupboards
- ? 3 generous sized bedrooms with freestanding cupboards
- ? Master bedroom is a great size, with a ceiling fan and box air con
- ? Bathroom has a new vanity and includes shower over bath and linen cupboard