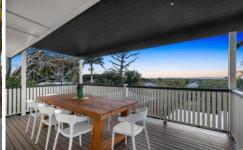

## Key Features Include;

- \* Upstairs there is an open plan living area with timber floors and a split system air condition
- \* A very functional kitchen with overhead cupboards
- \* The master bedroom is carpeted and has it's own split system air conditioner
- \* There are 2 more bedrooms on offer on this level both