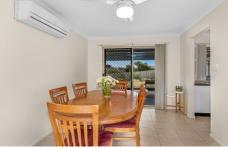

This three bedroom home is positioned on an elevated 1025 square metre block in Brookside Estate.

Upon entering the home you will see an excellent sized formal lounge area which wraps around to the air conditioned formal dining. This also leads you to the great sized kitchen area which boasts heaps of cupboard and bench space as well as dishwasher. Mum doesn't have to be worried about the kids as there is full view from the kitchen window to the entertainment area and back yard.