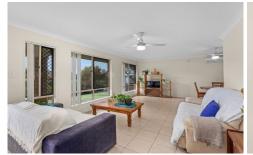

This three bedroom home is positioned on an elevated 1025 square metre block in Brookside Estate.

Upon entering the home you will see an excellent sized formal lounge area which wraps around to the air conditioned formal dining. This also leads you to the great sized kitchen area which boasts heaps of cupboard and bench space as well as dishwasher. Mum doesn't have to be worried about the kids as there is full view from the kitchen window to the entertainment area and back yard.

The kitchen flows through to the second living area which

3 2 2 2

**Price** : \$ 504,000 **Land Size** : 1025 sqm

View: https://www.crownerealestate.com.au/7150

537

Kay Sinclair 0417 607 287