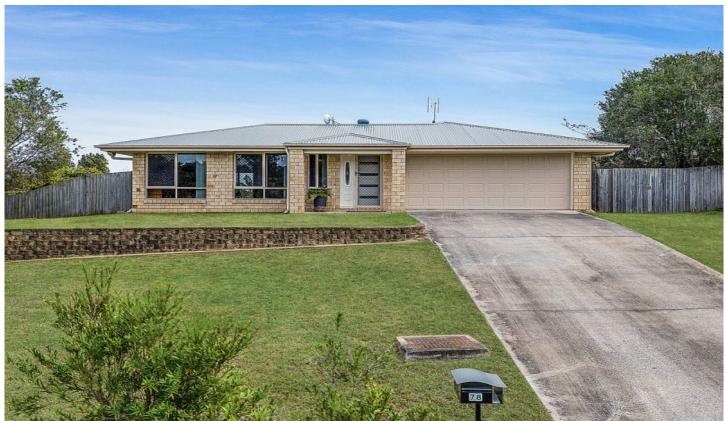

## 78 Titmarsh Circuit FERNVALE QLD

If you are searching for a steel framed home in a renowned and growing area, then look no further. This neat an tidy property has everything! Maybe you are wanting to grow your property portfolio, start out or just downsize.

This three bedroom home is positioned on an elevated 1025 square metre block in Brookside Estate.

Upon entering the home you will see an excellent sized formal lounge area which wraps around to the air conditioned formal dining. This also leads you to the great sized kitchen area which boasts heaps of cupboard and bench space as well as dishwasher. Mum doesn't have to be worried about the kids as there is full view from the kitchen window to the entertainment area and back yard.