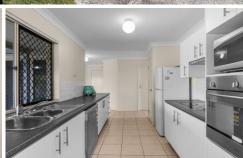

This three bedroom home is positioned on an elevated 1025 square metre block in Brookside Estate.

Upon entering the home you will see an excellent sized formal lounge area which wraps around to the air conditioned formal dining. This also leads you to the great sized kitchen area which boasts heaps of cupboard and bench space as well as dishwasher. Mum doesn't have to be worried about the kids as there is full view from the kitchen window to the entertainment area and back yard.