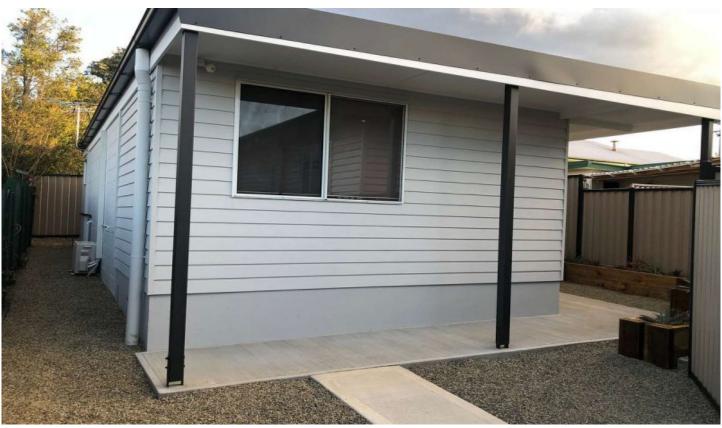

## 2/2 Elliott Street Silkstone QLD

Situated in a quiet street in Silkstone only a short stroll to Booval Shopping Centre, Cameron Park is around the corner and Swifts Bowls club is also within walking distance.

Key Features of the property include;

- \* Private access with under car accommodation at the front of the driveway
- \* Ultra Modern stylish kitchen with stainless steel appliances
- \* Open plan living room with tiled floors and a split system air conditioner
- \* The bedroom is spacious and features a built in robe
- \* Stunning bathroom with an extra large shower and a mirrored cabinet for extra storage
- \* Internal Laundry
- \* Low maintenance courtyard