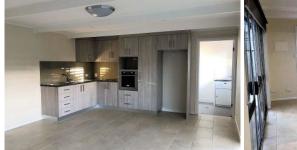

Key Features of the property include;

- \* Private access with under car accommodation at the front of the driveway
- \* Ultra Modern stylish kitchen with stainless steel appliances
- \* Open plan living room with tiled floors and a split system air conditioner
- \* The bedroom is spacious and features a built in robe
- \* Stunning bathroom with an extra large shower and a mirrored cabinet for extra storage
- \* Internal Laundry
- \* Low maintenance courtyard