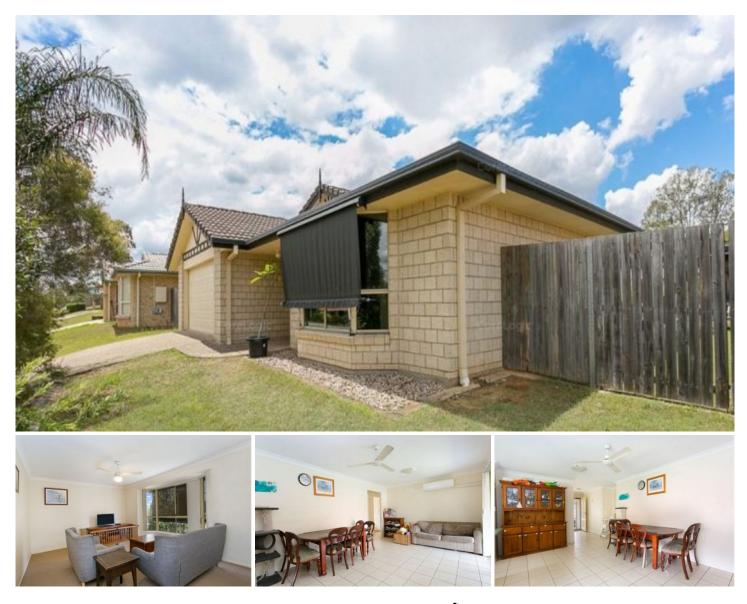

## 8 Kathleen Place YAMANTO QLD

This is a beautiful 4 bedroom low set home available in popular suburb Yamanto.

All bedrooms are carpeted, built in robes, security screens and main bedroom features walk through robe leading into its own private ensuite. The remaining bedrooms are serviced by the main bathroom.

Separate lounge room with ceiling fan and external blind to keep you cool in summer.

Combined kitchen dining/family area is serviced the the air conditioner, tiled and leads to the rear patio for easy entertainment.

Laundry is in the double lock up garage and also boosts bench space to be able to do that folding.

Covered pergola leads out to the rear yard which has lovely low maintenance gardens. Side gate access- double gate doors.

Great property, great location, close to Yamanto shopping

4 🛤 2 🚔 2 🚘

Land Size : 849 sqm

View : https://www.crownerealestate.com.au/7144 122

Emerence Jonker 07 3288 8411