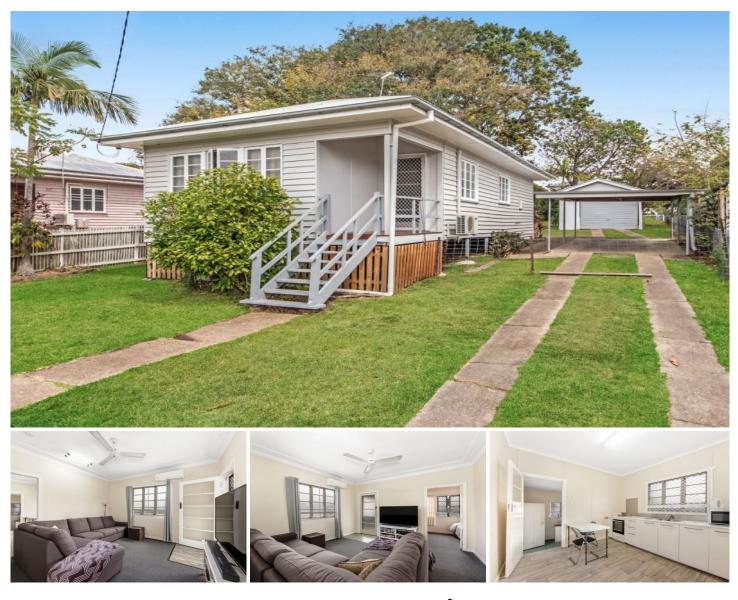

## 24 James Street EAST IPSWICH QLD

This sweet home is location in a quiet position only minutes to public transport, schools and the Ipswich CBD.

The fully air conditioned lounge area has plenty of windows to let in natural light and there is enough room for the largest of furniture.

The two bedrooms of the home are complimented with an enclosed verandah which can also be used as a bedroom, all being serviced by a renovated bathroom and a separate toilet.

The renovated kitchen of the home will be the next feature to capture your heart, this stylish yet practical area boasts an abundance of storage and new floor coverings.

Entertaining your friends and family will be a delight with