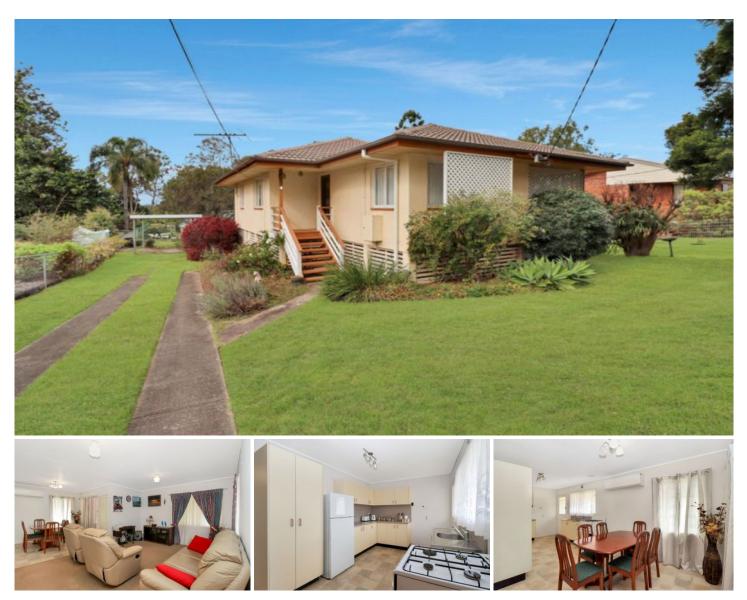

6 Ipswich Street Riverview QLD

What a location. You are within only 5 minutes to Redbank Plaza for all your shopping needs, a short 12 minute walk to Riverview State School and St Peter Claver College is also just down the road. There is easy access onto the Ipswich Motorway for a quick commute to Brisbane and Ipswich CBD.

## Key Features of the Home Include;

\* Separate carpeted living room which is adjacent to the dining room. There is a large split system air conditioner which services the living, dining and kitchen areas

\* The kitchen is very tidy with plenty of cupboard space and gas cooking

\* The master bedroom is a generous size and has a built in robe and a ceiling fan

- \* Another 2 large bedrooms
- \* The bathroom is very functional with a large shower and