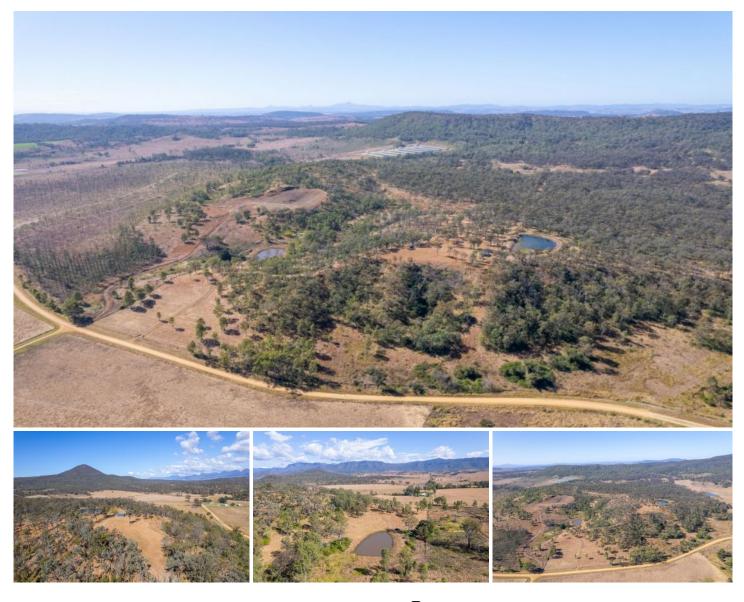

## 2000 Tarome Road Moorang QLD

This is an incredible opportunity to purchase this breathtaking 70 Acre Lifestyle block that is located within the heart of the Scenic Rim and it is the perfect foundation for a homestead, hobby farm or ultimate weekend getaway retreat.

From the moment you arrive at the property, you can't help but be blown away by the majestic mountain views of The Great Dividing Range and sloping hillsides that encompass this fantastic parcel of land.

The property has an incline which takes you right up to a flat open area that would make the perfect house/camp site, which makes you feel as though you're on top of the world.

The property is mostly fenced (with barbwire) and is