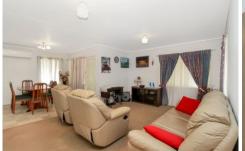

Key Features of the Home Include;

- \* Separate carpeted living room which is adjacent to the dining room. There is a large split system air conditioner which services the living, dining and kitchen areas
- \* The kitchen is very tidy with plenty of cupboard space and gas cooking
- \* The master bedroom is a generous size and has a built in robe and a ceiling fan
- \* Another 2 large bedrooms
- \* The bathroom is very functional with a large shower and