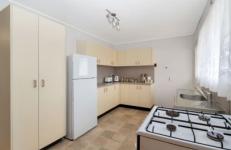

Key Features of the Home Include;

- \* Separate carpeted living room which is adjacent to the dining room. There is a large split system air conditioner which services the living, dining and kitchen areas
- \* The kitchen is very tidy with plenty of cupboard space and gas cooking
- \* The master bedroom is a generous size and has a built in robe and a ceiling fan
- \* Another 2 large bedrooms
- \* The bathroom is very functional with a large shower and