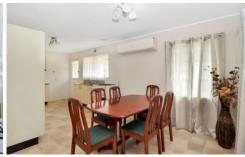

Key Features of the Home Include;

- \* Separate carpeted living room which is adjacent to the dining room. There is a large split system air conditioner which services the living, dining and kitchen areas
- \* The kitchen is very tidy with plenty of cupboard space and gas cooking
- \* The master bedroom is a generous size and has a built in robe and a ceiling fan
- \* Another 2 large bedrooms
- \* The bathroom is very functional with a large shower and