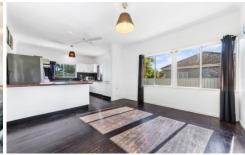

## 176 Chermside Road Basin Pocket QLD

For those wanting something out of the ordinary, this home has it all. Ideally located near the Ipswich CBD and just down the road from the Prestigious Ipswich Girls Grammar School, not far from Ipswich Boys Grammar, St Edmonds and St Mary's Colleges, Raceview State school all well within walking distance.

Comprising of 3 very large bedrooms, The Master Bedroom is king sized with built-in wardrobes, air-conditioning and ceiling fan. Bedroom 2 is also king sized, with air-conditioning and ceiling fans! Bedroom 3 is Queen sized, with ceiling fan. There is even a separate study!

Boasting a huge living room with polished flooring and split system air-conditioning and 2 ceiling fans for year round comfort. There is a massive rumpus room at the rear ov