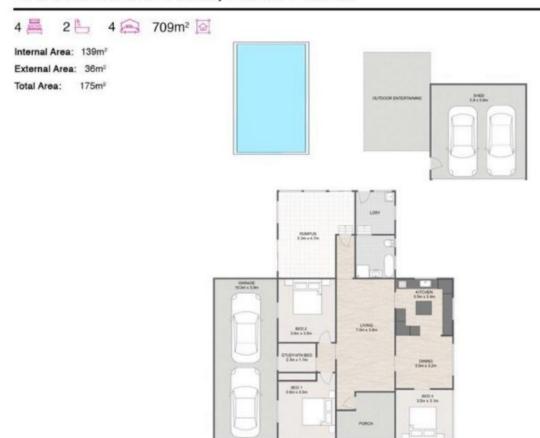

Comprising of 3 very large bedrooms, The Master Bedroom is king sized with built-in wardrobes, air-conditioning and ceiling fan. Bedroom 2 is also king sized, with air-conditioning and ceiling fans! Bedroom 3 is Queen sized, with ceiling fan. There is even a separate study!

Boasting a huge living room with polished flooring and split system air-conditioning and 2 ceiling fans for year round comfort. There is a massive rumpus room at the rear overlooking the beautiful in ground pool and entertaining

## 176 Chermside Road, Basin Pocket

Whilst every attempt has been made to ensure the accuracy of the floor plan contained here, measurements of doors, windows, rooms and any other item are approximate and no responsibility is taken for any error, omission, or misstatement. This plan is for illustrative purposes only and should only be used as such by any prospective purchaser.