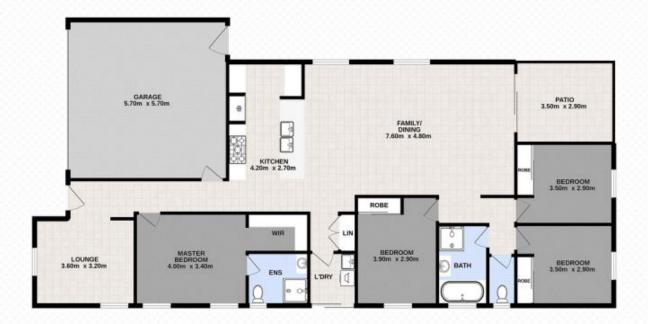

## 14 Acason Way, RIPLEY

4 ⊨ 2 🚅 2 🙈 400m² 🛄

Total approx floor area 200m² (including covered external areas)

Corey Athanates | 0413 992 959

Whits every attempt has been made to ensure the occuracy of the floor gian contained here, measurements of doors, windows, norms and any other items are approximate and no responsibility is taken for error, orisisism or nos-statement