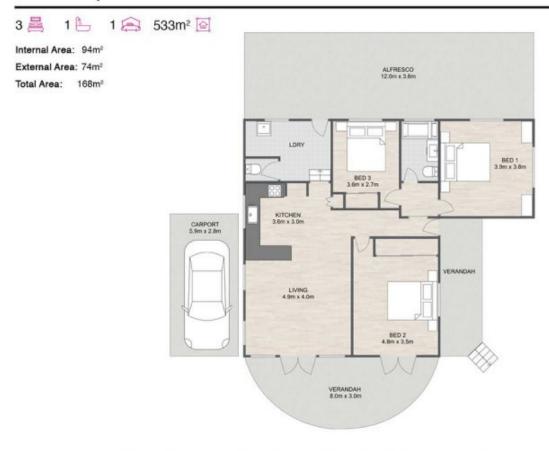

## 11 Thompson Street Silkstone QLD

This gorgeous family home is centrally located in a lovely quiet street in the family friendly suburb of Silkstone. Set in an A1 location on a low maintenance 533m2 block this home has had a gorgeous makeover, is fully fenced with a concrete driveway that offers side access to the rear of the home and yard.

Perfect for a young family this home has had renovations done, has a combined base of brick and concrete stumps plus a semi - enclosed rear pergola that runs along the length of the home. Plenty of room for an outdoor setting and barbeque. Fantastic for entertaining family and friends.

The front porch is uniquely shaped in a semi-circle and would easily accommodate an outdoor setting. Just the spot to sit enjoying a morning coffee in the sun.

You will be impressed with the polished timber hardwood

## 11 Thompson Street, Silkstone

Whilst every attempt has been made to ensure the accuracy of the floor plan contained here, measurements of doors, windows, rooms and any other item are approximate and no responsibility is taken for any error, omission, or misstatement. This plan is for illustrative purposes only and should only be used as such by any prospective purchaser.