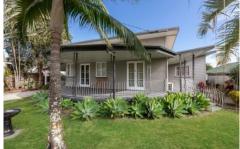

The front porch is uniquely shaped in a semi-circle and would easily accommodate an outdoor setting. Just the spot to sit enjoying a morning coffee in the sun.

You will be impressed with the polished timber hardwood