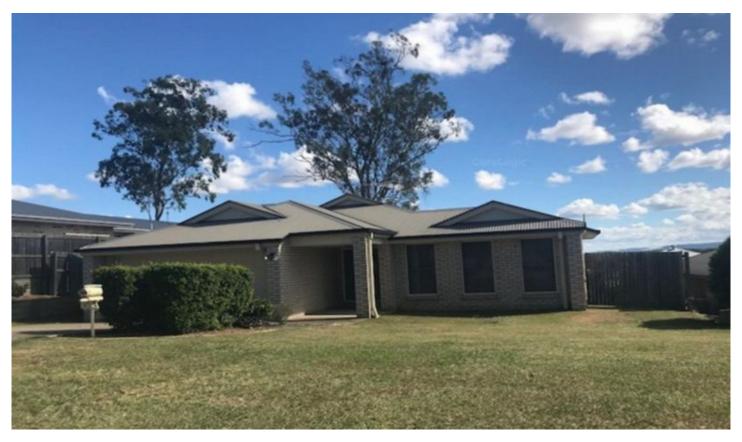

## 9 Lagoona Court Churchill QLD

YOUR HOME WITH MOUNTAIN VIEWS

MODERN LOW-SET BRICK SITUATED IN AN ELEVATED POSITION THIS BRICK AND TILE HOME TICKS MANY AN INVESTOR BOX. EAST FACING IN DESIGN WITH FOUR BEDROOMS THIS IS ONE TO REMEMBER.

WITH REMOTE DOUBLE LOCK UP GARAGE, INTERNAL ACCESS AND SIDE ACCESS THIS HOME WILL SUIT MOST FAMILIES.

SITUATED ON LARGE 892 SQM SLOPING BLOCK IS CLOSE TO SO MANY AMENITIES.

4 🗀 2 📛 2 👄

**Price** : \$ 485,000 **Land Size** : 892 sqm