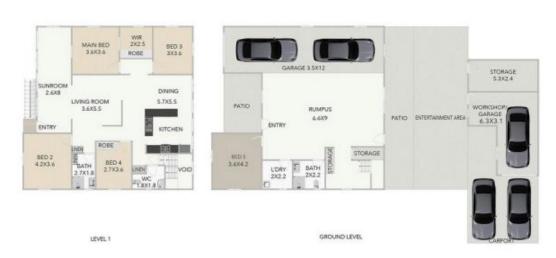

## 110 Haig Street Brassall QLD

This massive family home situated in the heart of Brassall offers so many opportunities for absolutely every type of buyer. Spread across a fully fenced and private 607sqm corner block with Colourbond fencing, this huge home is perfect for large and extended families who need space to spread out and not live on top of each other. There is also opportunity to run a home business or a great flipper for those looking to renovate a fantastic home with great bones and make some serious money!

The upstairs traditional family living level of the home features:

5 🕮 2 🟪 5 🖨

**Price** : \$ 560,000 **Land Size** : 607 sqm

View: https://www.crownerealestate.com.au/7077

996

Corey Athanates 07 3288 8411