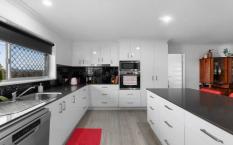

## Features sure to impress:

- ? 3 bedrooms all with carpet and ceiling fans. The master is air conditioned with built in robes
- ? Modern Aquaplank timber flooring throughout the home
- ? Striking kitchen with crisp white cabinetry and contrast stone benchtops and feature splashback tiles includes