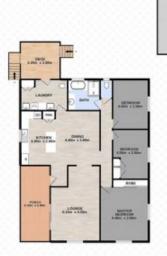

## 24-68 Goebels Road, MUTDAPILLY

Total approx floor area 214m² (not including sheds)

Kirsty Dutney-Jones | 0415 448 020

**GROUND FLOOR** 

Whilst overy attempt has been made to ensure the accuracy of the floor plan contained here, measurements of doors, windows, norms and any other here are approximate and no responsibility is taken for error, oversion or rise-batteries