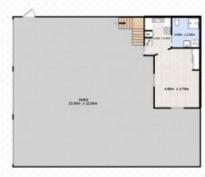

## 24-68 Goebels Road, MUTDAPILLY

Total approx floor area 214m² (not including sheds)

Kirsty Dutney-Jones | 0415 448 020

**GROUND FLOOR** 

Whilst overy attempt has been made to ensure the accuracy of the floor plan contained here, measurements of doors, windows, norms and any other here are approximate and no responsibility is taken for error, oversion or rise-batteries