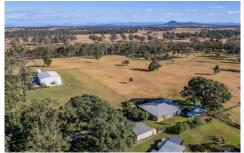

## 24-68 Goebels Road Mutdapilly QLD

This is truly the ultimate lifestyle property! A fully renovated home, 21 glorious acres and a huge 12m x 15m shed, this property will tick every box and presents an opportunity you don't want to miss.