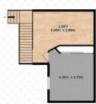

## 24-68 Goebels Road, MUTDAPILLY

Total approx floor area 214m² (not including sheds)

Kirsty Dutney-Jones | 0415 448 020

**GROUND FLOOR** 

Whilst overy attempt has been made to ensure the accuracy of the floor plan contained here, measurements of doors, windows, norms and any other here are approximate and no responsibility is taken for error, oversion or rise-batteries