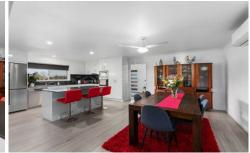

## Features sure to impress:

- ? 3 bedrooms all with carpet and ceiling fans. The master is air conditioned with built in robes
- ? Modern Aquaplank timber flooring throughout the home
- ? Striking kitchen with crisp white cabinetry and contrast stone benchtops and feature splashback tiles includes