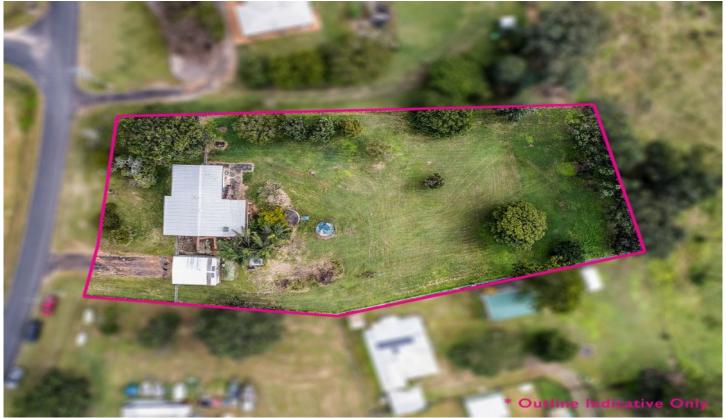

This home displays itself quite handsomely as you approach and you will no doubt want to look further inside and explore the rest of the home. Internal stairs, four bedrooms, two bathrooms all sitting on a massive 4051 square metre block with side access. This home does require some work but has heaps of potential for make you a handy profit.

4 🚐 2 🔓 2 🖨

**Price** : \$ 454,200 **Land Size** : 4051 sqm

**View**: https://www.crownerealestate.com.au/7055

gar

Kay Sinclair 0417 607 287