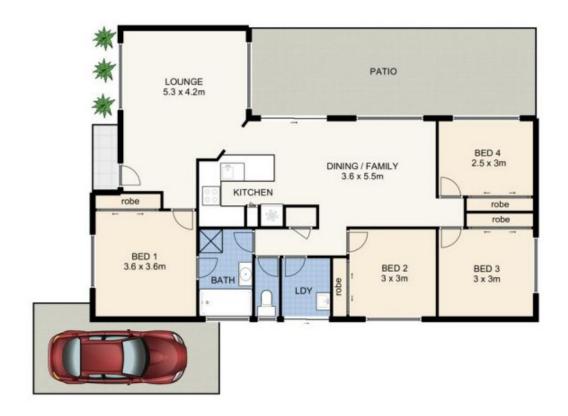

Kaitlyn Fenech 07 3288 8411

Cassandra Jeffs 07 3288 8411

INT: 112 sqm EXT: 44 sqm TOTAL: 156 sqm

## 10 DAKOTA PLACE, BRASSALL

This floor plan is not to scale. Areas and dimensions are approximate and therefore plan should only be used for illustrative purposes.

>