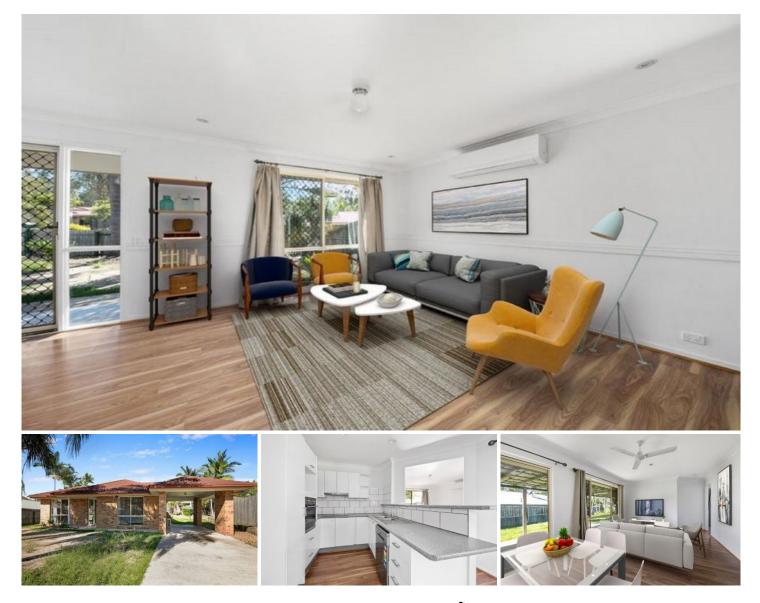

10 Dakota Place BRASSALL QLD

Situated in a lovely pocket in Brassall within walking distance to both Primary And High Schools, the Brassall Shopping Centre is within a 5 minute drive away, there is quick access out to the Warrego Highway for an easy commute to Brisbane or Toowoomba and there are some beautiful Walking tracks and parks throughout Brassall.

## Key Features of the Home Include;

\* A very modern kitchen with neutral colours and stainless steel appliances including a dishwasher

\* Easy to maintain timber look laminate flooring throughout the living areas and carpet in the bedrooms

\* There are 4 bedrooms on offer with all having built in robes

\* The Family bathroom has also been renovated and has a separate shower and bath

Air conditioning in the living room and the master

Land Size : 607 sqm View : https://www.crownerealestate.com.au/7050 227